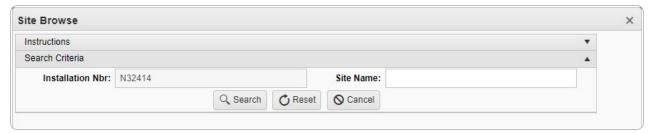

Selecting at any point of this procedure removes all revisions and closes the page. **Bold** numbered steps are required.

- 1. Select . The **Site Browse** pop-up window appears.
- 2. In the Search Criteria box, narrow the results by entering one or more of the following optional fields.

- The Installation NBR automatically populates and is not editable.
- Enter the Site Name in the field provided. This is a 20 alphanumeric character field.

3. Select to begin the query. Results display in the Site Grid below.