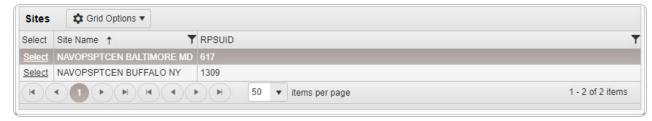

4. Choose the Select hyperlink next to the desired Real Property Site. *The pop-up window closes and the selected Site appears in the previous screen.*