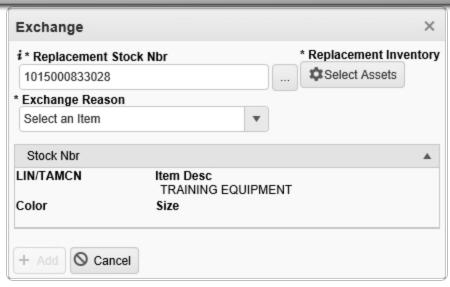

2. Use or to assist with the REPLACEMENT STOCK NBR entry. This is a 15 alphanumeric character field. When the field is entered, additional fields appear.

1