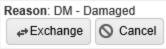

# **Help Reference Guide**

3. Use to select the Exchange Reason.

4. Select + Add . The Exchange cell changes from to

, and the replacement asset is ready to be exchanged.