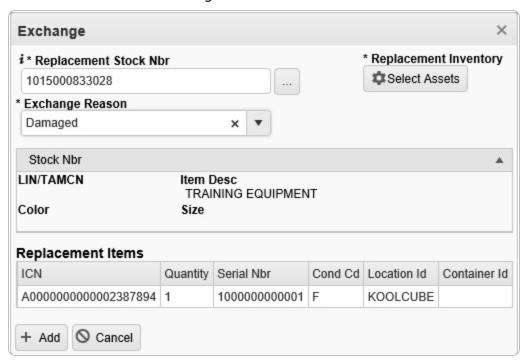

# **Help Reference Guide**

3. Use to select the Exchange Reason.

4. Select + Add . The Exchange cell changes from to

, and the replacement asset is ready to be exchanged.