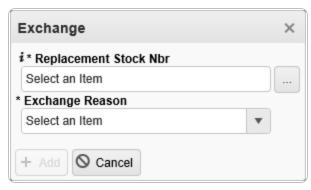

### **Browse for a Replacement Stock Number**

Selecting at any point of this procedure removes all revisions and closes the page. **Bold** numbered steps are required.

1. Select 
← Exchange Browse pop-up window appears.

2. Use or to assist with the REPLACEMENT STOCK NBR entry. This is a 15 alphanumeric character field. When the field is entered, additional fields appear.

1