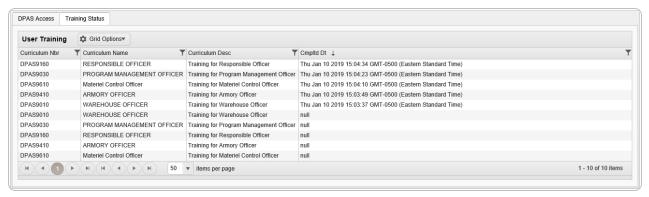

### **View the DPAS Access and Training Status**

Select the DPAS Access tab.

- The Level automatically populates and is not editable.
- The Roles automatically populates and is not editable.

- The Security Commodity Types automatically populates and is not editable.
- 2. Select the Training Status tab.

- The Curriculum NBR automatically populates and is not editable.
- The Curriculum Name automatically populates and is not editable.
- The Curriculum Description automatically populates and is not editable.
- The CMPLTD DT automatically populates and is not editable.