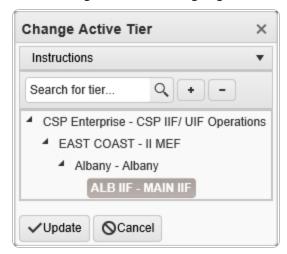

#### **Change the Active Tier**

Selecting at any point of this procedure removes all revisions and closes the page. **Bold** numbered steps are required.

1. Select the Warehouse hyperlink. *The Change Active Tier* pop-up window appears, with the existing Warehouse highlighted.

# **Help Reference Guide**

- 2. Use to select the different levels available to find the desired Warehouse.
- 3. Select Update . The **Change Active Tier** pop-up window closes, and the new Warehouse selection is saved.