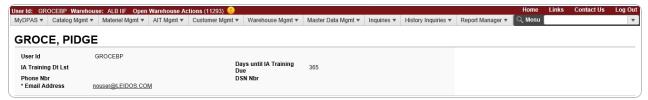

#### View the User Profile

1. Select Account Info. The **User Dashboard** page appears, open to the DPAS Access tab.

- The USER ID automatically populates and is not editable.
- The IA Training DT LST automatically populates and is not editable.
- The Days until IA Training Due automatically populates and is not editable.
- The Phone NBR automatically populates and is not editable.
- The DSN NBR automatically populates and is not editable.
- The E-MAIL Address automatically populates and is not editable.