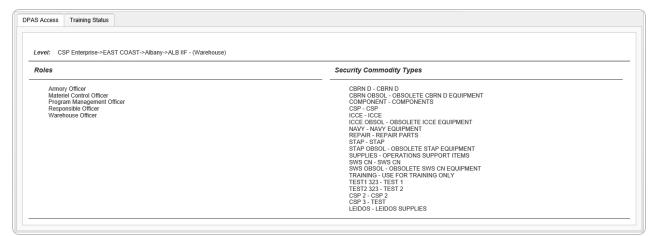

### **View the DPAS Access and Training Status**

Select the DPAS Access tab.

- The Level automatically populates and is not editable.
- The Roles automatically populates and is not editable.

- The Security Commodity Types automatically populates and is not editable.
- 2. Select the Training Status tab.