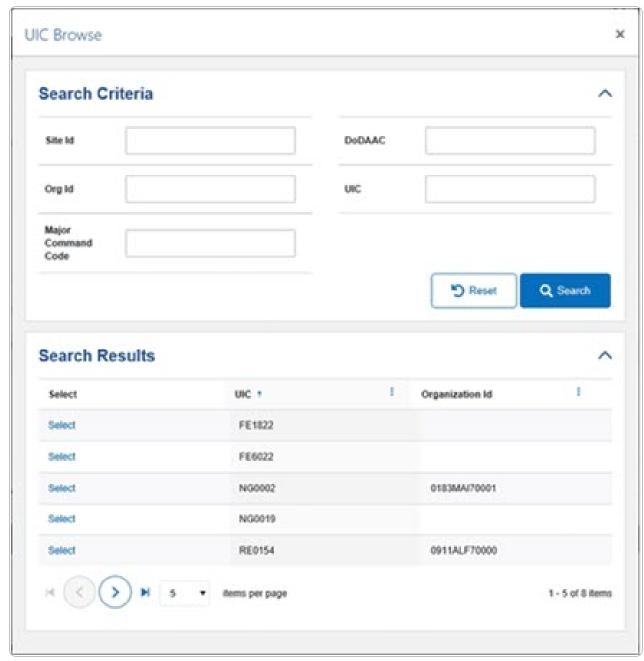

#### **Browse for a UIC**

One or more of the Search Criteria fields can be entered to isolate the results. By default, all results are displayed. Selecting at any point of this procedure returns all fields to the default "All" setting.

# Help Reference Guide

1. Select . The **UIC Browse** pop-up window appears.

2. Select Search . The results appear in the **UIC Search Results** grid.

3. Choose the Select hyperlink next to the desired UIC. *The pop-up window closes and the selected UIC appears in the previous screen.*