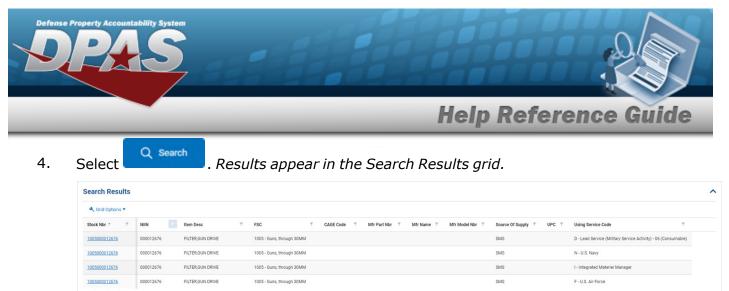

2. Select

Continue

. The Search Criteria grid appears.

3. In the Search Criteria section, narrow the results by entering one or more of the following optional fields.

| IIIN               | CAGE CA          |
|--------------------|------------------|
|                    | CAGE Cd          |
| Stock Nbr          | Mfr Part Nbr     |
| tem Desc           | Mfr Name         |
| Jsing Service Cd 🔹 | Mfr Model Nbr    |
| sc                 | Source Of Supply |
|                    | UPC              |