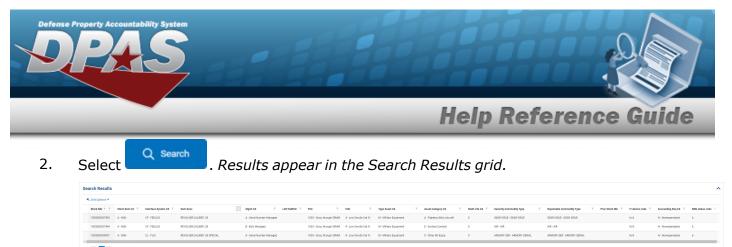

1. In the Search Criteria section, narrow the results by entering one or more of the following optional fields.

| Search Crite  |     |   |                              |     | ි<br>          |
|---------------|-----|---|------------------------------|-----|----------------|
| Stock Nbr     | All | Q | Type Asset Cd                | All | •              |
| Item Desc     | All |   | FSC                          | All |                |
| LIN/TAMCN     | All | Q | Reportable<br>Commodity Type | All | •              |
| Stock Item Cd | All | • | Mgmt Cd                      | All | •              |
|               |     |   |                              | 5   | Reset Q Search |