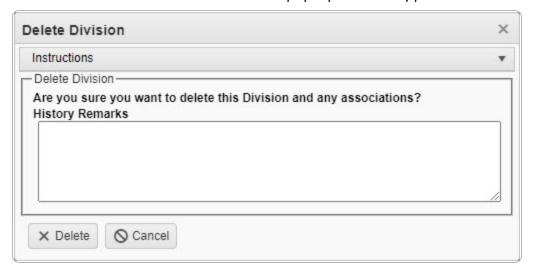

#### **Delete a Division**

Selecting at any point of this procedure removes all revisions and closes the page. **Bold** numbered steps are required.

- 1. Click to select the desired entry. The Division is highlighted, and become available.
- 2. Select X Delete Division pop-up window appears.

3. Select X Delete Division pop-up window closes, and the Division record is removed from the Division grid.

7