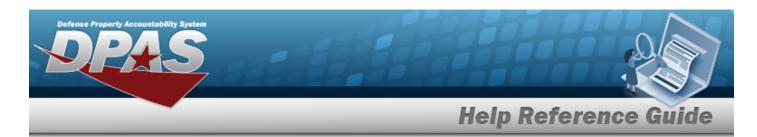

#### **View a Division**

1. View the default information in the Division Grid:

- 2. Select Grid Options . The Grid Options expanded menu appears.
- 3. Select Columns to view the optional information in the Program Grid:

1