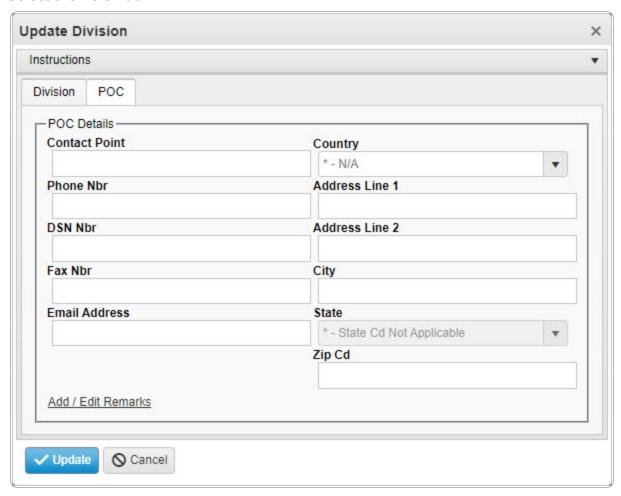

# **Help Reference Guide**

- **4.** Update the Description, entering the revised information in the field provided. *This is a 125 alphanumeric character field.*
- 5. Select the POC Tab.

6. Select . The **Update Division** pop-up window closes, and the revised Division record appears at the top of the grid in green.