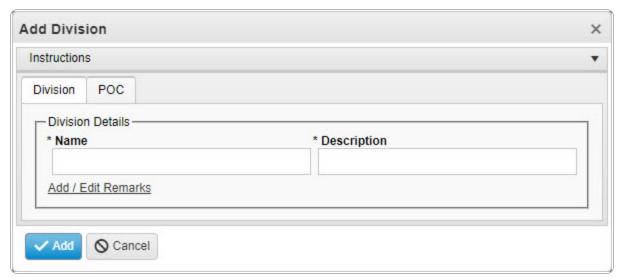

- **2.** Enter the Name in the field provided. *This is a 25 alphanumeric character field.*
- **3.** Enter the Description in the field provided. *This is a 125 alphanumeric character field.*

3

4. Select the POC Tab.

# **Help Reference Guide**

5. Select . The **Add Division** pop-up window closes, and the new Division record appears at the top of the grid in green.