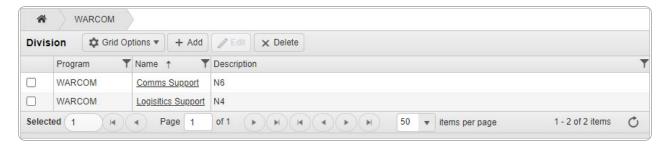

#### Add a Division

Selecting at any point of this procedure removes all revisions and closes the page. **Bold** numbered steps are required.

1. Select + Add Division pop-up window displays, with the Division Tab available.

- **2.** Enter the Name in the field provided. *This is a 25 alphanumeric character field.*
- **3.** Enter the Description in the field provided. *This is a 125 alphanumeric character field.*

3

4. Select the POC Tab.