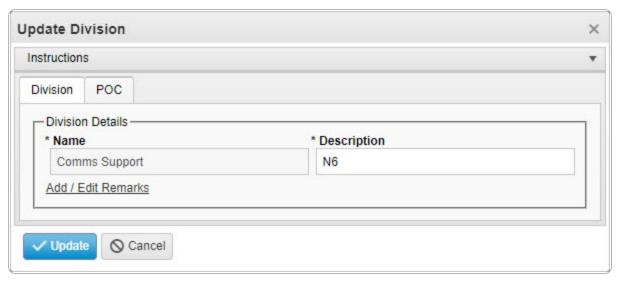

#### **Update a Division**

Selecting at any point of this procedure removes all revisions and closes the page. **Bold** numbered steps are required.

- 1. Click to select the desired entry. The Division is highlighted, and Delete become available.
- 2. Select Edit . The **Update Division** pop-up window displays, with the Division Tab available.

5

**3.** The Name automatically populates and is not editable.

# **Help Reference Guide**

- **4.** Update the Description, entering the revised information in the field provided. *This is a 125 alphanumeric character field.*
- 5. Select the POC Tab.

6. Select . The **Update Division** pop-up window closes, and the revised Division record appears at the top of the grid in green.