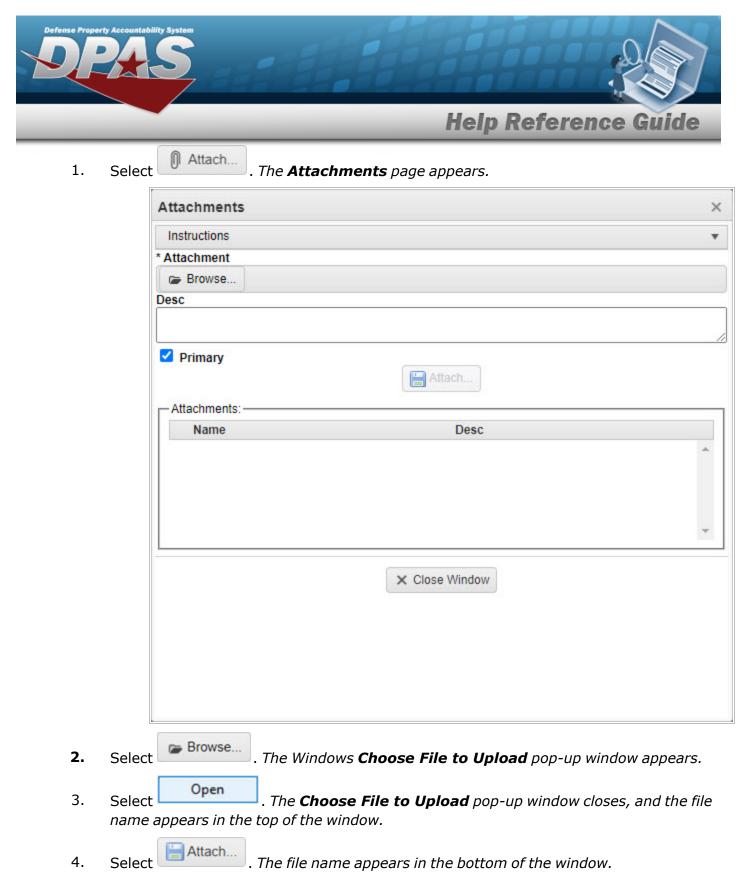

# Add an Attachment

### **Overview**

The Attachment Add process provides the ability to attach a file to a record.

## Navigation

MATERIEL MGMT > Intransit Review > Intransit Viewer > Attach... > Attachments page

### Procedure

Add an Attachment

O Cancel

Selecting at any point of this procedure removes all revisions and closes the page. **Bold** numbered steps are required.

5. Repeat Steps 2 - 6 to attach multiple documents.