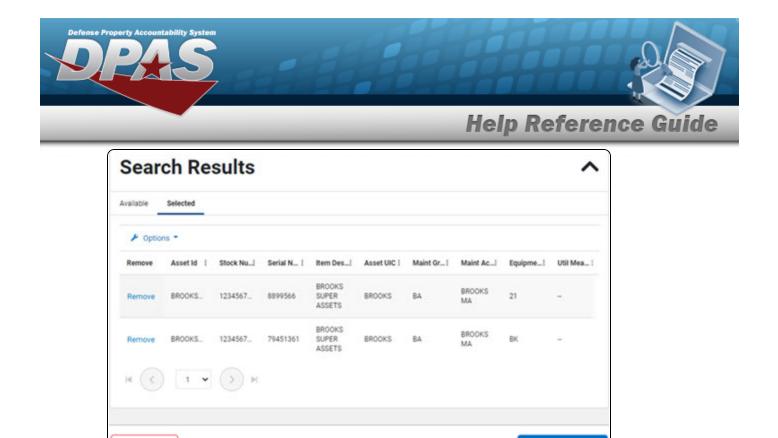

### OR

Select the Selected Tab. The selected ASSET ID appears for verification.

2

A. Select the Remove hyperlink. The ASSET ID is removed from the Selected Search Results grid.

✓ Select Assets

6. Select Select Assets . The **Asset Assignment to Maintenance Schedule** pop-up window closes and the selected ASSET ID appears in the previous screen in the Search Results grid.