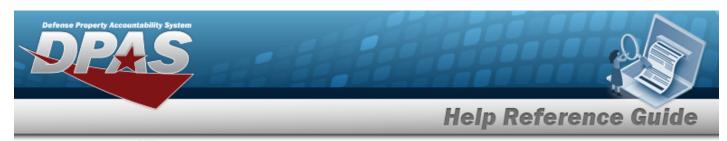

### **Overview**

The Type Designation Browse pop-up window allows searching for the Type Designation and Acquisition program information.

## **Browse for a Type Designation**

One or more of the Search Criteria fields can be entered to isolate the results. By default, all results are displayed. Selecting at any point of this procedure returns all fields to the default "All" setting.

1. Select . The **Type Designation Browse** pop-up window appears.

2. Select Q search . The results appear in the **Type Designation Search Results** grid.