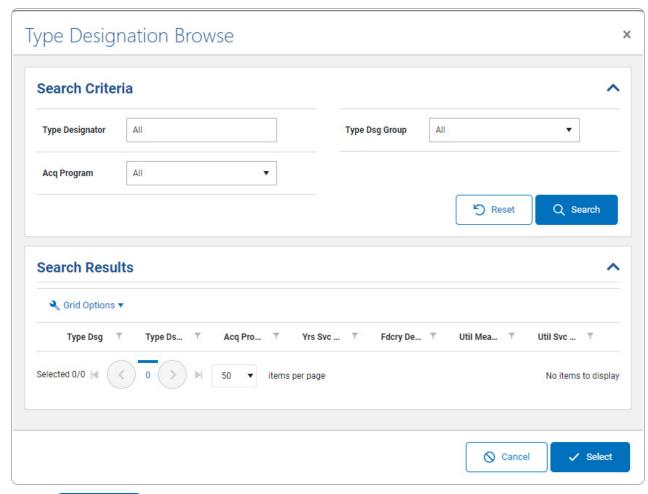

1. Select . The **Type Designation Browse** pop-up window appears.

2. Select Q search . The results appear in the **Type Designation Search Results** grid.

# **Help Reference Guide**

- 3. Click to select the Type Designation. *This highlights the desired row.*
- 4. Click . The desired Type Designation appears in the TYPE DSG field in the previous screen.