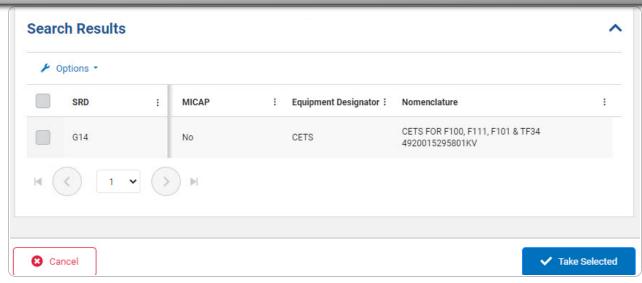

# **Help Reference Guide**

1. Use to browse for the SRD. *The SRD Browse* pop-up window displays.

2. Select . The results appear in the **SRD Results** grid.

2

# **Help Reference Guide**

- 3. Click to select the SRD.
- 4. Select Take Selected. The **SRD Browse** pop-up window closes and the selected SRD information appears in the previous screen in the SRD field.