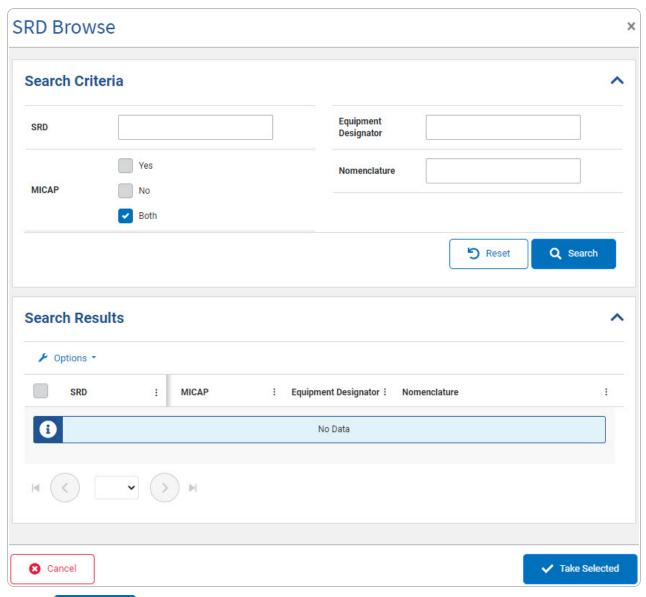

## **Browse for an SRD**

### **Overview**

The SRD Browse pop-up window allows searching for standard reporting designators.

#### **Browse for an SRD**

One or more of the Search Criteria fields can be entered to isolate the results. By default, all 'S Reset at any point of this procedure returns all fields to the results are displayed. Selecting default "All" setting.

# **Help Reference Guide**

1. Use to browse for the SRD. *The SRD Browse* pop-up window displays.

2. Select . The results appear in the **SRD Results** grid.

2