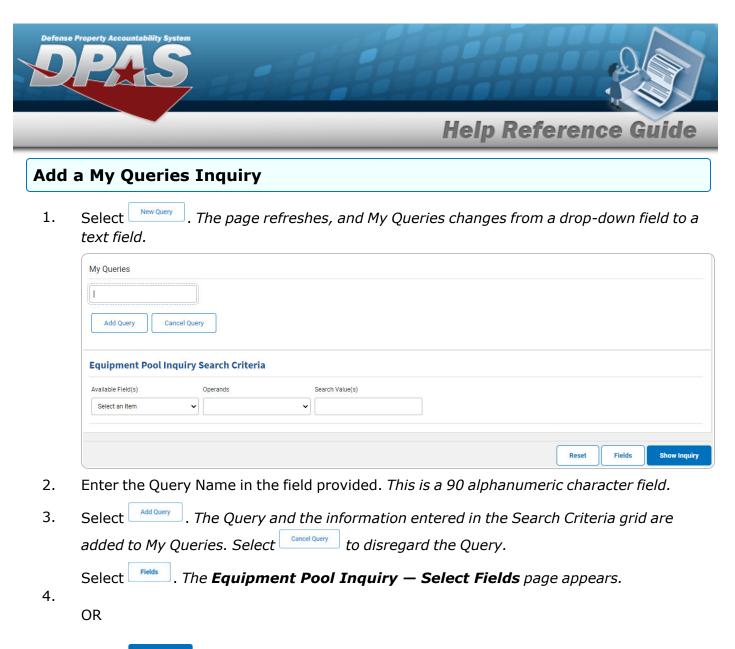

1. In the Search Criteria box, choose which available field to use in the search.

| My Queries                                                  | ~                   |                      |  |  |  |
|-------------------------------------------------------------|---------------------|----------------------|--|--|--|
| New Query                                                   |                     |                      |  |  |  |
|                                                             |                     |                      |  |  |  |
| Equipment Pool Inqu                                         | uiry Search Criteri | a                    |  |  |  |
| Equipment Pool Inqu<br>Available Field(s)<br>Select an Item | Operands            | a<br>Search Value(s) |  |  |  |
| Available Field(s)                                          | Operands            | Search Value(s)      |  |  |  |

2. Choose which Available Field(s) to use in the search.

Helpdesk

Select **Show Inquiry**. The **Equipment Pool Inquiry** — **Results** page appears.