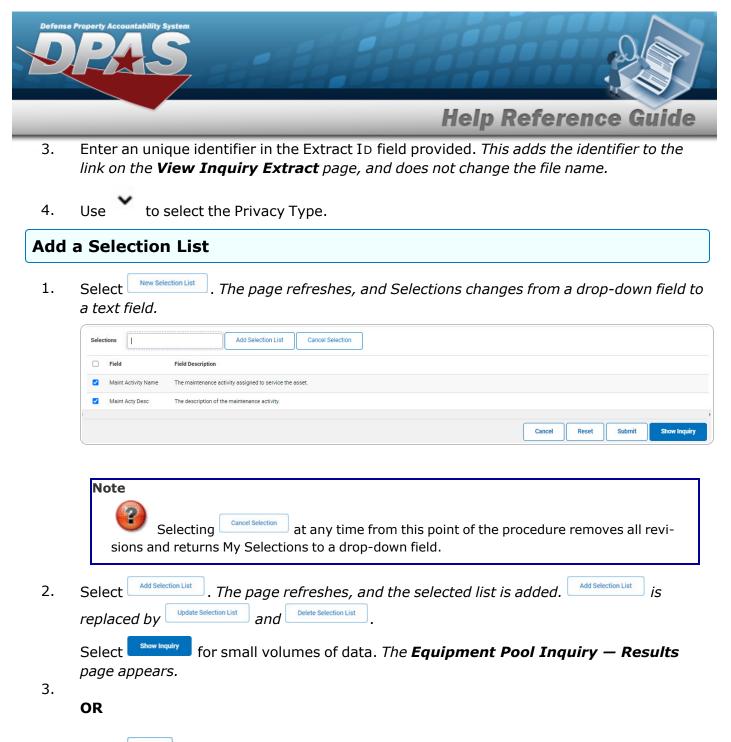

### **Procedures**

**Choose the Extracted Inquiry File Details** 

Selecting at any point of this procedure removes all revisions and closes the page, whereas selecting returns all fields to the default "All" setting.

| Extrac   | t Excel File                | ۲                                                                                                                                                        | Extract Text, Comma Separated<br>File          | 0                             |                                             |
|----------|-----------------------------|----------------------------------------------------------------------------------------------------------------------------------------------------------|------------------------------------------------|-------------------------------|---------------------------------------------|
| Extrac   | t Id                        |                                                                                                                                                          | Ргічасу Туре                                   | Private                       | ~                                           |
| Select   | ions                        | ▼ New Selection List                                                                                                                                     |                                                |                               |                                             |
|          | Field                       | Field Description                                                                                                                                        |                                                |                               |                                             |
| •        | Maint Activity Name         | The maintenance activity assigned to service the asset.                                                                                                  |                                                |                               |                                             |
| <b>~</b> | Maint Acty Desc             | The description of the maintenance activity.                                                                                                             |                                                |                               |                                             |
|          | Equip Pool                  | The maintenance equipment pool containing the asset.                                                                                                     |                                                |                               |                                             |
| <b>~</b> | Equip Pool Name             | The name assigned to the maintenance equipment pool.                                                                                                     |                                                |                               |                                             |
|          | Equip Pool Desc             | The description of the maintenance equipment pool containing the asset.                                                                                  |                                                |                               |                                             |
|          | POC                         | The name of the individual who determined if the asset should be considere<br>being donated. A name used to identify individual as the point of contact. | d excess or not. Also, for SCHOOL DONATI       | ON the name of the individual | I at the school where the excessed asset is |
|          | Location                    | The holding location of the entity.                                                                                                                      |                                                |                               |                                             |
|          | Report Acty Name            | The name of the installation/activity reporting/responsible for the excess as                                                                            | set or the name of the activity where exces    | s asset is located.           |                                             |
|          | Non Cntrr City              | The name of the city of the responsible activity reporting the Asset, or city w where the excess asset is being donated                                  | here excess asset/real property facility is lo | ocated. For' SCHOOL DONATI    | ON the name of the city address of the sch  |
|          | Non Cntrr State Cd          | The approved abbreviation of the state/country of installation/activity report                                                                           | ting the excess asset or the location of the   | excess asset/real property fa | cility                                      |
|          | Non Cntrr ZIP Cd            | The Zip Code of the responsible reporting activity                                                                                                       |                                                |                               |                                             |
|          | Non Cntrr Country<br>Cd     | Identifies the country of the DRMO site.                                                                                                                 |                                                |                               |                                             |
|          | Phone Nbr                   | Point of Contact Phone Number                                                                                                                            |                                                |                               |                                             |
|          | Non Cntrr E-Mail<br>Address | The electronic mailing address of the Point of Contact who determined the status of the excess materiel                                                  |                                                |                               |                                             |
|          | Latitude                    | The Latitude where the address is located                                                                                                                |                                                |                               |                                             |
|          | Longitude                   | The Longitude where the address is located                                                                                                               |                                                |                               |                                             |
|          |                             |                                                                                                                                                          |                                                |                               |                                             |