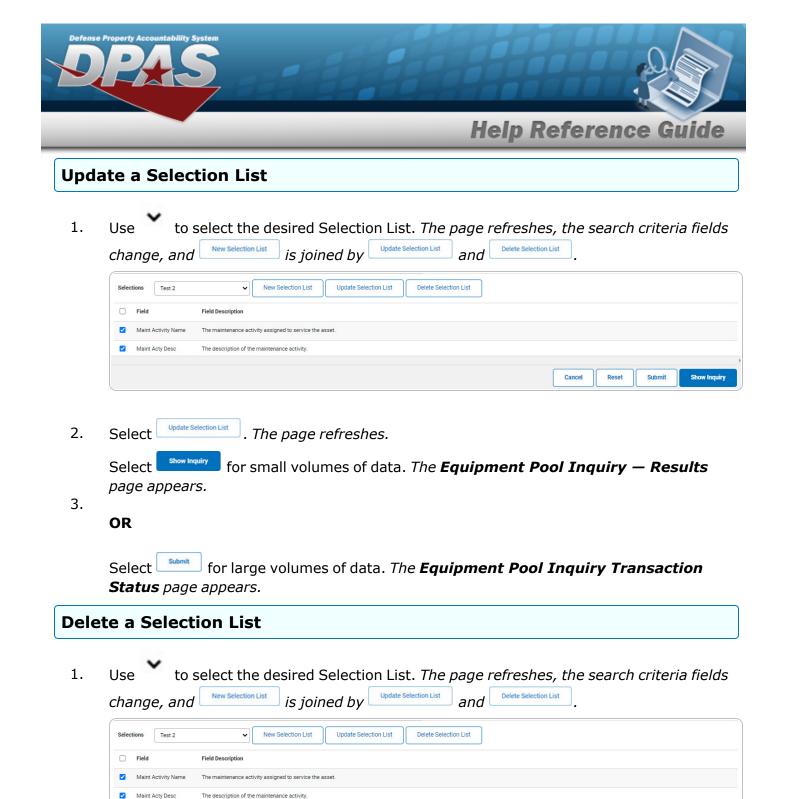

### Update a My Queries Inquiry

1. Use to select the desired saved query. The page refreshes, the search criteria fields change, and New Query is joined by Update Query and Delete Query. The selected query information appears in the search criteria grid.

| My Queries         Test2         New Query         Delete Query         Equipment Pool Inquiry Search Criteria         Available Field(s)         Operands         Select         Fields         Select         Fields         . The query information is updated.         Select         Fields         . The Equipment Pool Inquiry — Select Fields page appears.         OR         Select         Stow logdy         . The Equipment Pool Inquiry — Results page appears. |                                                |                                                     |
|-------------------------------------------------------------------------------------------------------------------------------------------------------------------------------------------------------------------------------------------------------------------------------------------------------------------------------------------------------------------------------------------------------------------------------------------------------------------------------|------------------------------------------------|-----------------------------------------------------|
| New Query Update Query   Equipment Pool Inquiry Search Criteria   Available Field(s)   Operands   Select   Update Query   . The query information is updated.   Select   Fields   . The Equipment Pool Inquiry — Select Fields page appears.   OR                                                                                                                                                                                                                             | My Queries                                     |                                                     |
| Equipment Pool Inquiry Search Criteria     Available Field(s)     OPerands     Select     Fields     Select     Fields        Select     Fields        Select     Fields        Select     Fields        Select     Fields        Select     Fields              Select     Fields                    Select     Fields                 Select                                                                                                                                | Test 2                                         |                                                     |
| Equipment Pool Inquiry Search Criteria     Available Field(s)     OR     Equipment Pool Inquiry - Select Fields page appears.                                                                                                                                                                                                                                                                                                                                                 |                                                |                                                     |
| Available Field(s) Operands Search Value(s)<br>Select an Item Control of the search Value(s)<br>Select Update Query . The query information is updated.<br>Select Fields . The Equipment Pool Inquiry – Select Fields page appears.<br>OR                                                                                                                                                                                                                                     | New Query Update Query Delete Query            |                                                     |
| Available Field(s) Operands Search Value(s)<br>Select an Item Control of the search Value(s)<br>Select Update Query . The query information is updated.<br>Select Fields . The Equipment Pool Inquiry – Select Fields page appears.<br>OR                                                                                                                                                                                                                                     |                                                |                                                     |
| Select I the Reset Fields Show Inq<br>Select Update Query . The query information is updated.<br>Select Fields . The Equipment Pool Inquiry – Select Fields page appears.<br>OR                                                                                                                                                                                                                                                                                               | Equipment Pool Inquiry Search Criteria         |                                                     |
| Select an Item  Reset Fields Show Inq Select Update Query . The query information is updated. Select Fields . The Equipment Pool Inquiry – Select Fields page appears. OR                                                                                                                                                                                                                                                                                                     |                                                |                                                     |
| Reset Fields Show Inq<br>Select Update Query . The query information is updated.<br>Select Fields . The Equipment Pool Inquiry – Select Fields page appears.<br>OR                                                                                                                                                                                                                                                                                                            |                                                | Je(5)                                               |
| Select <sup>Update Query</sup> . <i>The query information is updated.</i><br>Select <sup>Fields</sup> . <i>The Equipment Pool Inquiry — Select Fields page appears.</i><br>OR                                                                                                                                                                                                                                                                                                 |                                                |                                                     |
| Select <sup>Update Query</sup> . <i>The query information is updated.</i><br>Select <sup>Fields</sup> . <i>The Equipment Pool Inquiry — Select Fields page appears.</i><br>OR                                                                                                                                                                                                                                                                                                 |                                                |                                                     |
| Select <sup>Update Query</sup> . <i>The query information is updated.</i><br>Select <sup>Fields</sup> . <i>The Equipment Pool Inquiry — Select Fields page appears.</i><br>OR                                                                                                                                                                                                                                                                                                 |                                                | Reset Fields Show Ind                               |
| Select <b>Fields</b> . The query information is updated.<br>Select <b>Fields</b> . The <b>Equipment Pool Inquiry — Select Fields</b> page appears.<br>OR                                                                                                                                                                                                                                                                                                                      |                                                |                                                     |
| Select <b>Fields</b> . The <b>Equipment Pool Inquiry — Select Fields</b> page appears.<br>OR                                                                                                                                                                                                                                                                                                                                                                                  | Coloct Update Query The query information      | an is undeted                                       |
| OR                                                                                                                                                                                                                                                                                                                                                                                                                                                                            | Select The query mormatic                      | on is updated.                                      |
| OR                                                                                                                                                                                                                                                                                                                                                                                                                                                                            | Soloct Fields The Equipment Deal 1             | Inquiry - Soloct Fields page appears                |
|                                                                                                                                                                                                                                                                                                                                                                                                                                                                               | Select                                         | <b>Inquiry</b> — <b>Select Fields</b> page appears. |
|                                                                                                                                                                                                                                                                                                                                                                                                                                                                               |                                                |                                                     |
| Select show inquiry. The <b>Equipment Pool Inquiry – Results</b> page appears.                                                                                                                                                                                                                                                                                                                                                                                                | UK                                             |                                                     |
| Select show inquiry . The <b>Equipment Pool Inquiry – Results</b> page appears.                                                                                                                                                                                                                                                                                                                                                                                               |                                                |                                                     |
|                                                                                                                                                                                                                                                                                                                                                                                                                                                                               | Select show inquiry . The <b>Equipment Poo</b> | <b>ol Inquiry — Results</b> page appears.           |

### Delete a My Queries Inquiry

1. Use to select the desired saved query. The page refreshes, and very is joined by update Query and very. The selected query information appears in the search criteria grid.

DPAS Helpdesk

| e Property Accountability System                                                                                                                                                                                                        |               |        |
|-----------------------------------------------------------------------------------------------------------------------------------------------------------------------------------------------------------------------------------------|---------------|--------|
|                                                                                                                                                                                                                                         | Help Referenc | e Gui  |
| My Queries          Test 2       •         New Query       Update Query         Delete Query       Delete Query         Equipment Pool Inquiry Search Criteria         Available Field(s)       Operands         Select an Item       • |               |        |
|                                                                                                                                                                                                                                         | Reset         | Fields |
| Select Delete Query. The query information is remo                                                                                                                                                                                      | ved.          |        |