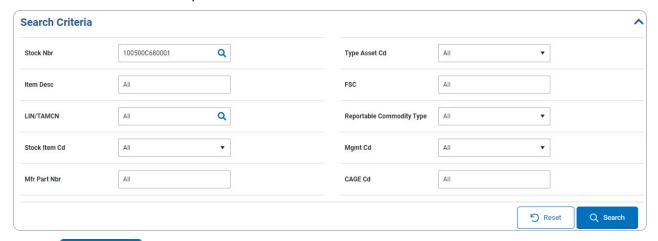

### Search for a STOCK NBR Inquiry

One or more of the Search Criteria fields can be entered to isolate the results. By default, all results are displayed. Selecting at any point of this procedure returns all fields to the default "All" setting.

1. In the Search Criteria box, choose which available field to use in the search.

2. Select Q Search . The results display in the STOCK NBR Inquiry Search Results grid.