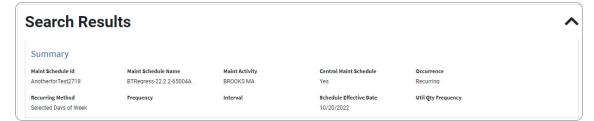

1. In the Search Criteria box, enter the following field.

- Enter the MAINT SCHED ID, or use \( \frac{Q}{2} \) to browse for the entry. This is a 85 alphanumeric character field.
- 2. Select Search . The details display in the Summary grid.

### **Help Reference Guide**

3. View the Search Results grid.