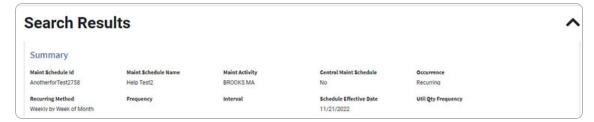

1. In the Search Criteria box, enter the following field.

- Enter the MAINT SCHED ID, or use \( \frac{Q}{2} \) to browse for the entry. This is a 85 alphanumeric character field.
- 2. Select Search . The details display in the Summary grid.

### **Help Reference Guide**

3. View the Search Results grid.