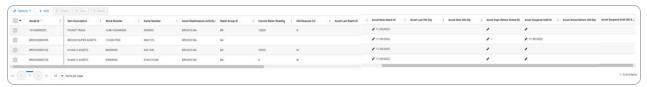

## Search for the Preventive Maintenance Schedule — Asset Assignment — Asset Id

- 1. Select the Asset ID tab.
- 2. In the Search Criteria box, enter the following field:

- Enter the ASSET ID, or use Q to browse for the entry. This is a 12 alphanumeric character field.
- 3. Select Q search . The details display in the Summary grid.

3

4. View the Search Results grid.