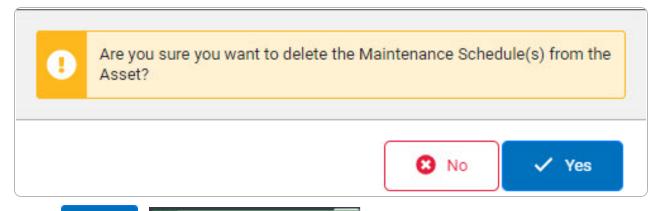

## Delete a Preventive Maintenance Schedule — Assign Assignment — MAINT SCHED ID

- 1. Click to select the desired MAINT SCHED ID. The row becomes highlighted, and the button becomes available.
- 2. Select Delete a Preventive Maintenance Schedule pop-up window appears.

3. Select Successfully deleted schedule(s). appears and the entry is removed from the Search Results grid.