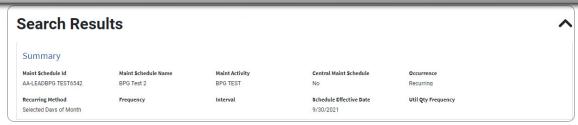

1. In the Search Criteria box, enter the following field.

- Enter the MAINT SCHED ID, or use \( \frac{Q}{2} \) to browse for the entry. This is a 85 alphanumeric character field.
- 2. Select Search . The details display in the Summary grid.

### **Help Reference Guide**

3. View the Search Results grid.