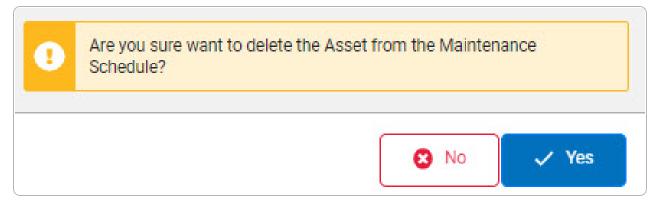

# Delete a Preventive Maintenance Schedule — Asset Assignment

#### **Procedures**

Delete a Preventive Maintenance Schedule — Assign Assignment — ASSET ID

Selecting at any point of this procedure removes all revisions and closes the page. **Bold** numbered steps are required.

- 1. Click to select the desired ASSET ID. The row becomes highlighted, and the button becomes available.
- 2. Select Delete a Preventive Maintenance Schedule pop-up window appears.

3. Select appears and the entry is removed from the Search Results grid.