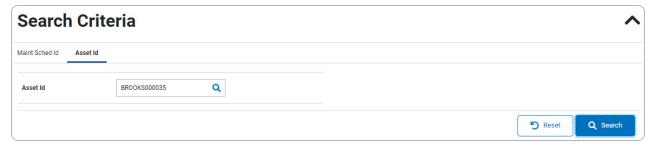

## Search for the Preventive Maintenance Schedule — Asset Assignment — Asset Id

- 1. Select the Asset ID tab.
- 2. In the Search Criteria box, enter the following field:

- Enter the ASSET ID, or use Q to browse for the entry. This is a 12 alphanumeric character field.
- 3. Select Q search . The details display in the Summary grid.