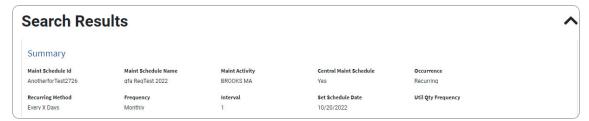

fier.

#### **Navigation**

Maintenance > SCHED PREVENT MAINT > Asset Assignment > Schedule Preventive Maintenance — Asset Assignment Search page

#### **Procedures**

Search for the Preventive Maintenance Schedule — Asset Assignment — MAINT SCHED ID

One or more of the Search Criteria fields can be entered to isolate the results. By default, all results are displayed. Selecting at any point of this procedure returns all fields to the default "All" setting.

1. In the Search Criteria box, enter the following field.



- Enter the MAINT SCHED ID, or use \( \frac{Q}{2} \) to browse for the entry. This is a 85 alphanumeric character field.
- 2. Select Search . The details display in the Summary grid.



### **Help Reference Guide**

ONE TIME



- Recurring
  - Not Applicable



Every X Days



Weekly by Week of Month



Selected Days of Week



Selected Days of Month



### **Help Reference Guide**



3. View the Search Results grid.



## Search for the Preventive Maintenance Schedule — Asset Assignment — Asset Id

- 1. Select the Asset ID tab.
- 2. In the Search Criteria box, enter the following field:



- Enter the ASSET ID, or use Q to browse for the entry. This is a 12 alphanumeric character field.
- 3. Select Q search . The details display in the Summary grid.



3

4. View the Search Results grid.



#### **Add an Asset Assignment**

- 1. Enter the MAINT SCHED ID, or use \( \frac{Q}{2} \) to browse for the entry. This is a 85 alphanumeric character field.
- 2. Select + Add . The **Assign Assets to a Maintenance Schedule** pop-up window appears.

#### **Delete an Asset