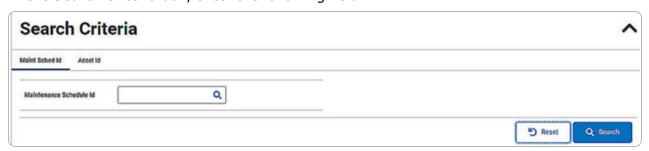

#### **Procedures**

Search for the Preventive Maintenance Schedule — Asset Assignment — MAINT SCHED ID

One or more of the Search Criteria fields can be entered to isolate the results. By default, all results are displayed. Selecting at any point of this procedure returns all fields to the default "All" setting.

1. In the Search Criteria box, enter the following field.

- Enter the MAINT SCHED ID, or use \( \frac{Q}{2} \) to browse for the entry. This is a 85 alphanumeric character field.
- 2. Select Search . The details display in the Summary grid.