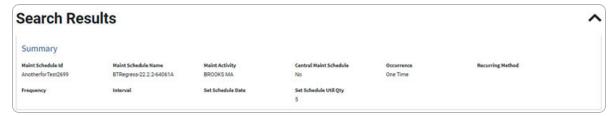

maintenance schedule identifier or an asset identifier.

#### **Navigation**

Maintenance > SCHED PREVENT MAINT > Asset Assignment > Schedule Preventive Maintenance — Asset Assignment Search page

#### **Procedures**

Search for the Preventive Maintenance Schedule — Asset Assignment — MAINT SCHED ID

One or more of the Search Criteria fields can be entered to isolate the results. By default, all results are displayed. Selecting at any point of this procedure returns all fields to the default "All" setting.

1. In the Search Criteria box, enter the following field.



- Enter the MAINT SCHED ID, or use \( \frac{Q}{2} \) to browse for the entry. This is a 85 alphanumeric character field.
- 2. Select Search . The details display in the Summary grid.



### **Help Reference Guide**

ONE TIME



- Recurring
  - Not Applicable



Every X Days



Weekly by Week of Month



Selected Days of Week



Selected Days of Month



### **Help Reference Guide**



3. View the Search Results grid.



## Search for the Preventive Maintenance Schedule — Asset Assignment — Asset Id

- 1. Select the Asset ID tab.
- 2. In the Search Criteria box, enter the following field:



- Enter the ASSET ID, or use Q to browse for the entry. This is a 12 alphanumeric character field.
- 3. Select Q search . The details display in the Summary grid.



3

4. View the Search Results grid.



#### **Add an Asset Assignment**

- 1. Enter the MAINT SCHED ID, or use \( \frac{Q}{2} \) to browse for the entry. This is a 85 alphanumeric character field.
- 2. Select + Add . The **Assign Assets to a Maintenance Schedule