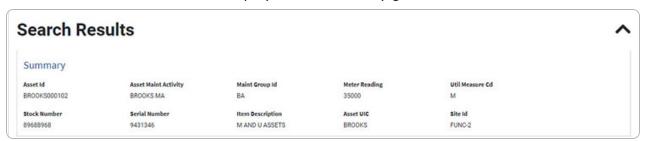

## Search for the Preventive Maintenance Schedule — Asset Assignment — Asset Id

- 1. Select the Asset ID tab.
- 2. In the Search Criteria box, enter the following field:

- Enter the ASSET ID, or use Q to browse for the entry. This is a 12 alphanumeric character field.
- 3. Select Q search . The details display in the Summary grid.

3

4. View the Search Results grid.