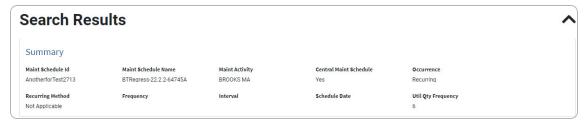

an asset identifier.

#### **Navigation**

Maintenance > SCHED PREVENT MAINT > Asset Assignment > Schedule Preventive Maintenance — Asset Assignment Search page

#### **Procedures**

Search for the Preventive Maintenance Schedule — Asset Assignment — MAINT SCHED ID

One or more of the Search Criteria fields can be entered to isolate the results. By default, all results are displayed. Selecting at any point of this procedure returns all fields to the default "All" setting.

1. In the Search Criteria box, enter the following field.



- Enter the MAINT SCHED ID, or use \( \frac{Q}{2} \) to browse for the entry. This is a 85 alphanumeric character field.
- 2. Select Search . The details display in the Summary grid.



### **Help Reference Guide**

ONE TIME



- Recurring
  - Not Applicable



Every X Days



Weekly by Week of Month



Selected Days of Week



Selected Days of Month



### **Help Reference Guide**



3. View the Search Results grid.



## Search for the Preventive Maintenance Schedule — Asset Assignment — Asset Id

- 1. Select the Asset ID tab.
- 2. In the Search Criteria box, enter the following field:



- Enter the ASSET ID, or use Q to browse for the entry. This is a 12 alphanumeric character field.
- 3. Select Q search . The details display in the Summary grid.



3

4. View the Search Results grid.



#### **Add an Asset Assignment**

- 1. Enter the MAINT SCHED ID, or use \( \frac{Q}{2} \) to browse for the entry. This is a 85 alphanumeric character field.
- 2. Select + Add . The **Assign Assets to a Maintenance Schedule** pop-up window appears.

#### **