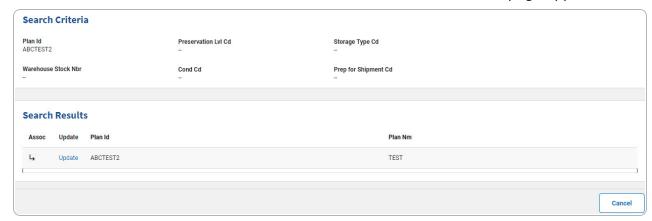

## Search for a Work Plan Association — Results

## **Navigation**

Maintenance > Work Plan Assoc > Search Criteria > Search > Work Plan Assoc Search Results page

### **View the Work Plan Assoc**

Selecting at any point of this procedure removes all revisions and closes the page. **Bold** numbered steps are required.

Click to view the Assoc details. The **Assoc Grid** appears.

#### Note

If there is no Work Plan Assoc, the following message will appear: "No Work Plan Associations match Search Criteria for selected work plan."