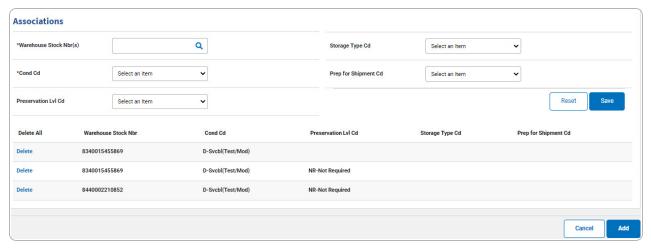

## **Add a Work Plan Association**

### Add a Work Plan Association

Selecting at any point of this procedure removes all revisions and closes the page, whereas selecting returns all fields to the default "All" setting. **Bold** numbered steps are required.

1. Select Add nage appears.

- **A.** The PLAN ID automatically populates and is not editable.
- B. Complete the Associations Panel.
  - Enter the Warehouse STOCK NBR, or use  $\frac{Q}{Q}$  to browse for the entry. This is a 15 alphanumeric character field.

# **Help Reference Guide**

- **b.** Use to select the Cond Cd.
- c. Select . The entry moves to the Assoc Save Grid.
- 2. Select . The **View the Work Plan Assoc Transaction Status** page appears.

### **Delete a Work Plan Association**

1. Select Delete hyperlink. The entry is immediately removed from the Assoc Save Grid.

2. Select . The **View the Work Plan Assoc Transaction Status** page appears.