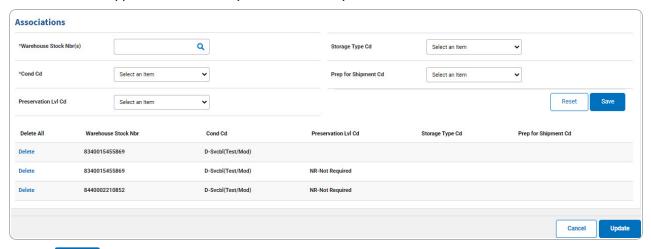

### **Update a Work Plan Association**

1. Select the Update hyperlink. The **Update the Work Plan Assoc** page appears.

- **A.** Verify the PLAN ID.
- B. Complete the Associations panel.
  - **a.** Update the Warehouse STOCK NBR, using 

    to browse for the revised entry. This is a 15 alphanumeric character field.
  - **b.** Update the Cond Cd, using to select the desired code.

# **Help Reference Guide**

- c. Select . The entry moves to the Assoc Save Grid.
- 2. Select Update . The View the Work Plan Assoc Transaction Status page appears.

#### **Delete a Work Plan Association**

1. Select Delete hyperlink. The entry is immediately removed from the Assoc Save Grid.

2. Select Update . The View the Work Plan Assoc Transaction Status page appears.