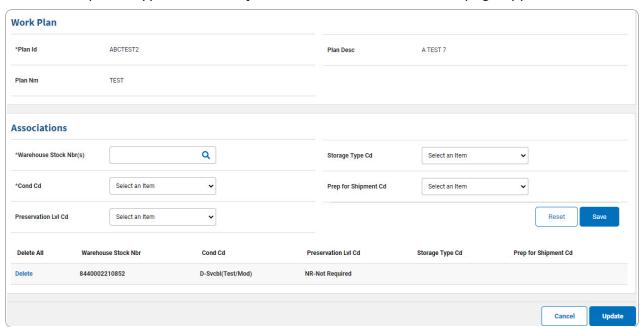

# **Update a Work Plan Association**

### **Update a Work Plan Association**

1. Select the Update hyperlink. The **Update the Work Plan Assoc** page appears.

- **A.** Verify the PLAN ID.
- B. Complete the Associations panel.
  - **a.** Update the Warehouse STOCK NBR, using 

    to browse for the revised entry. This is a 15 alphanumeric character field.
  - **b.** Update the Cond Cd, using to select the desired code.

# **Help Reference Guide**

- c. Select . The entry moves to the Assoc Save Grid.
- 2. Select Update . The View the Work Plan Assoc Transaction Status page appears.

#### **Delete a Work Plan Association**

1. Select Delete hyperlink. The entry is immediately removed from the Assoc Save Grid.

2. Select Update . The View the Work Plan Assoc Transaction Status page appears.