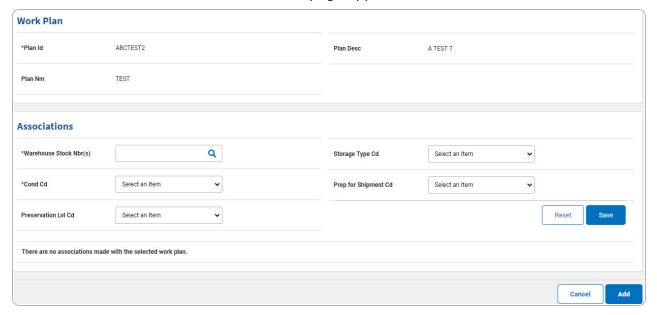

## **Add a Work Plan Association**

# **Navigation**

Maintenance > Work Plan Assoc > Search Criteria > Mork Plan Assoc Add page

### Add a Work Plan Association

Selecting at any point of this procedure removes all revisions and closes the page, whereas selecting returns all fields to the default "All" setting. **Bold** numbered steps are required.

1. Select Add nage appears.

- **A.** The PLAN ID automatically populates and is not editable.
- B. Complete the Associations Panel.
  - Enter the Warehouse STOCK NBR, or use  $\frac{Q}{Q}$  to browse for the entry. This is a 15 alphanumeric character field.

# **Help Reference Guide**

- **b.** Use to select the Cond Cd.
- c. Select . The entry moves to the Assoc Save Grid.
- 2. Select . The **View the Work Plan Assoc Transaction Status** page appears.