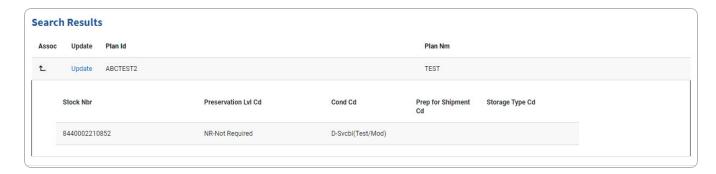

### **View the Work Plan Assoc**

Selecting at any point of this procedure removes all revisions and closes the page. **Bold** numbered steps are required.

Click to view the Assoc details. The **Assoc Grid** appears.

#### Note

If there is no Work Plan Assoc, the following message will appear: "No Work Plan Associations match Search Criteria for selected work plan."