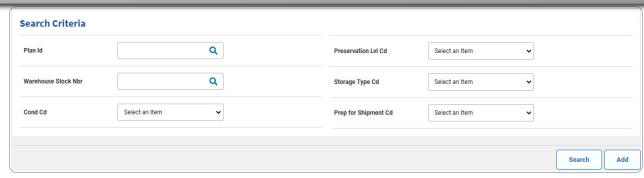

### Search for a Work Plan Assoc

One or more of the Search Criteria fields can be entered to isolate the results. By default, all results are displayed. **Bold** numbered steps are required.

1. In the Search Criteria box, narrow the results by entering one of the following optional fields.

# **Help Reference Guide**

- **A.** Enter the PLAN ID, or use Q to browse for the entry. This is a 25 alphanumeric character field.
- 2. Select search for a Work Plan Association Results page appears.