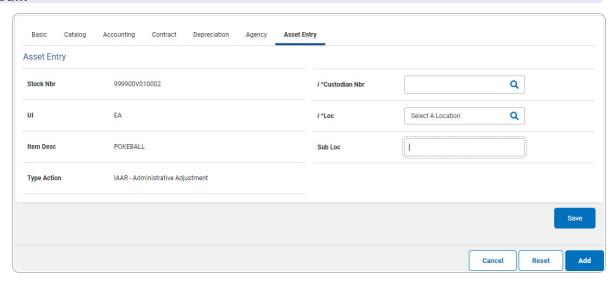

#### Bulk

- a. Use or to browse for the Custodian NBR entry. This is a 12 alphanumeric character field.
- **b.** Use i or i to assist with the Loc entry. This is a 20 alphanumeric character field.
- 10. Select Save . The new asset is added to the list panel.