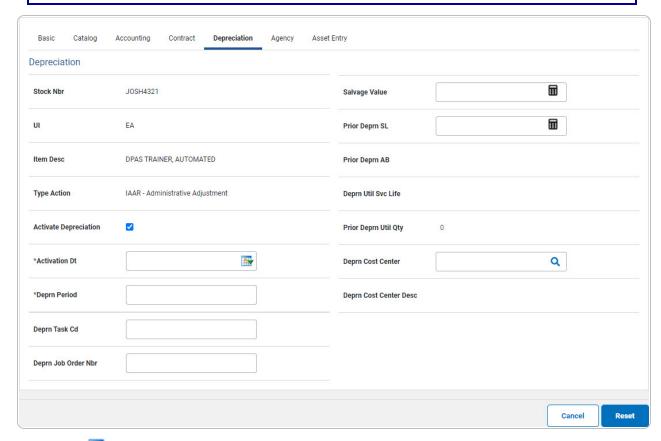

#### Note

If the asset cannot be depreciated, the warning "Depreciation tab may only be used on depreciable assets" appears, and the fields on this tab are all read-only.

- A. Use to select the ACTIVATION DT, or enter the date (MM/DD/YYYY) in the field provided.
- **B.** Enter the DEPRN PERIOD in the field provided. This is a 3 numeric character field.
- 8. Select Agency. The **Agency Tab** appears.