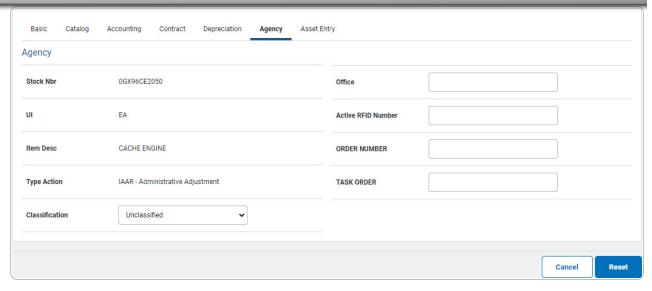

Note

Any additional fields on this tab varies by agency and are not DPAS controlled.

9. Select Asset Entry. The **Asset Entry Tab** appears.