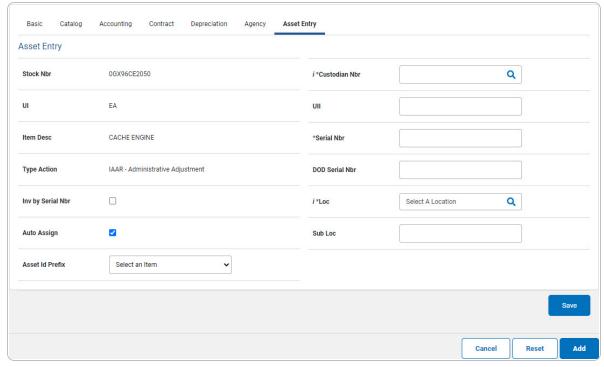

#### **End Item Serial**

- **a.** Enter the ASSET ID in the field provided. *This is a 12 alphanumeric character field.*
- **b.** Use or to browse for the Custodian NBR entry. This is a 12 alphanumeric character field.
- **c.** Enter the UII in the field provided. *This is a 50 alphanumeric character field.*
- **d.** Enter the Serial NBR in the field provided. *This is a 30 alphanumeric character field.*
- **e.** Use i or to assist with the Loc entry. This is a 20 alphanumeric character field.

#### Component

- **a.** Use or to browse for the Custodian NBR entry. This is a 12 alphanumeric character field.
- **b.** Enter the UII in the field provided. *This is a 50 alphanumeric character field.*
- **c.** Enter the Serial NBR in the field provided. *This is a 30 alphanumeric character field.*
- **d.** Use **i** or **Q** to assist with the Loc entry. This is a 20 alphanumeric character field.

#### Bulk

- a. Use or to browse for the Custodian NBR entry. This is a 12 alphanumeric character field.
- **b.** Use i or i to assist with the Loc entry. This is a 20 alphanumeric character field.
- 10. Select Save . The new asset is added to the list panel.