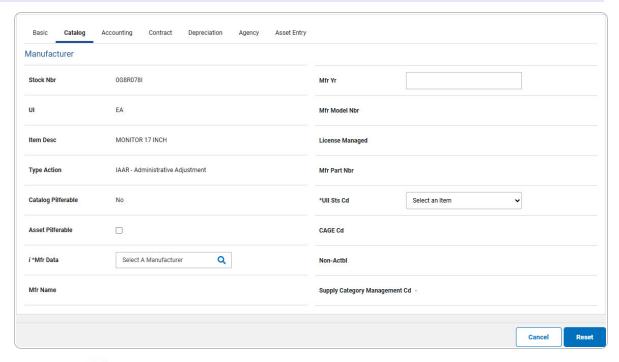

#### **Bulk**

- **a.** Enter the QTY in the field provided. This is a 6 numeric character field.
- D. Select . The **Add an Attachment** page appears.
- 4. Select Catalog. The Catalog Tab displays.
  - **A.** Enter the MFR DATA, or use Q to browse for the entry. This is a 36 alphanumeric character field.
  - **B.** Enter the MFR YR in the field provided. *This is a 4 numeric character field.*

#### **End Item Serial**

a. Use to select the UII Sts Cd.

#### Component

**a.** Use to select the UII Sts Cd.