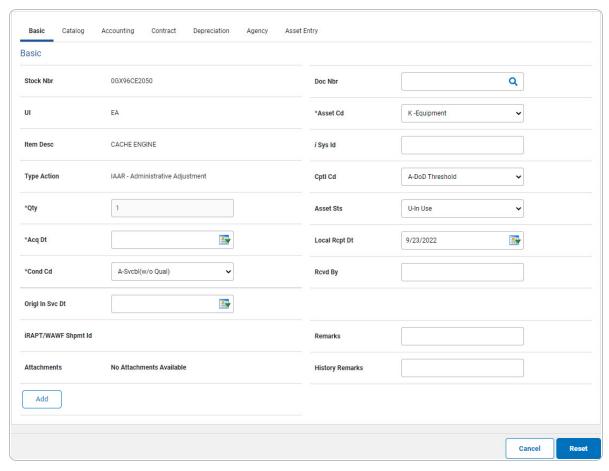

#### Add an Asset

Selecting at any point of this procedure removes all revisions and closes the page. **Bold** numbered steps are required.

- 1. In the Asset Management menu, choose Receiving. The **Asset Receiving Data Entry** page appears.
- 2. Choose Type Action *IAAR Administrative Adjustment*
- 3. Select Continue . The Basic tab displays.
  - A. Use to select the AcQ DT, or enter the date (MM/DD/YYYY) in the field provided.
  - **B.** Use to select the Cond Cd.
  - **C.** Use to select the Asset Cd.