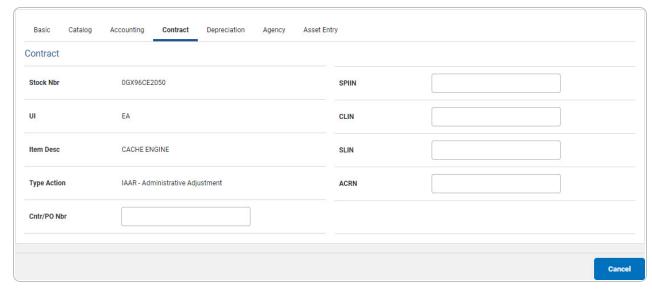

#### Bulk

5. Select Accounting. The **Accounting Tab** displays.

- **A.** Use to select the Fund Cd/ASN.
- 6. Select Contract. The Contract Tab appears.

7. Select Depreciation. The **Depreciation Tab** appears.