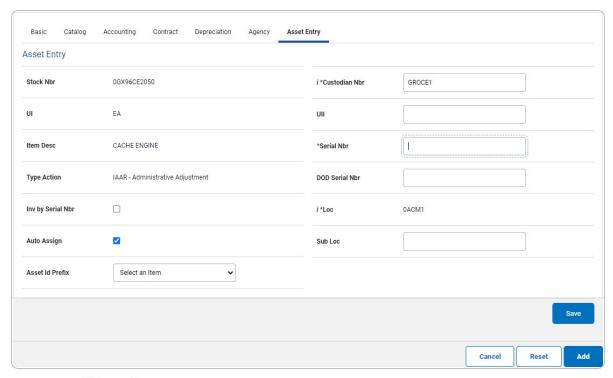

Note

Any additional fields on this tab varies by agency and are not DPAS controlled.

9. Select Asset Entry. The **Asset Entry Tab** appears.

#### **End Item Serial**

- **a.** Enter the ASSET ID in the field provided. *This is a 12 alphanumeric character field.*
- **b.** Use or to browse for the Custodian NBR entry. This is a 12 alphanumeric character field.
- **c.** Enter the UII in the field provided. *This is a 50 alphanumeric character field.*
- **d.** Enter the Serial NBR in the field provided. *This is a 30 alphanumeric character field.*
- **e.** Use i or to assist with the Loc entry. This is a 20 alphanumeric character field.