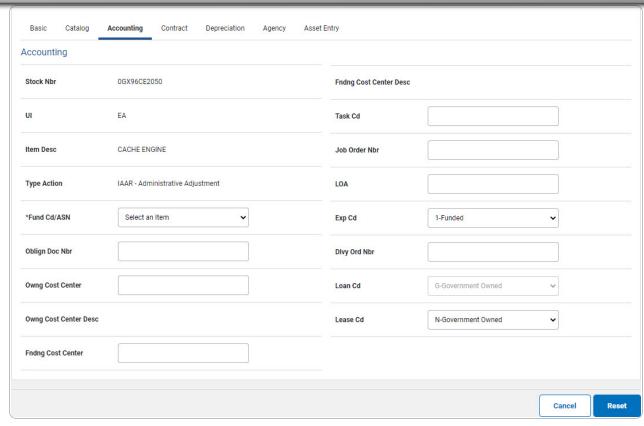

#### Bulk

5. Select Accounting. The **Accounting Tab** displays.

- **A.** Use to select the Fund Cd/ASN.
- 6. Select Contract. The Contract Tab appears.

7. Select Depreciation. The **Depreciation Tab** appears.