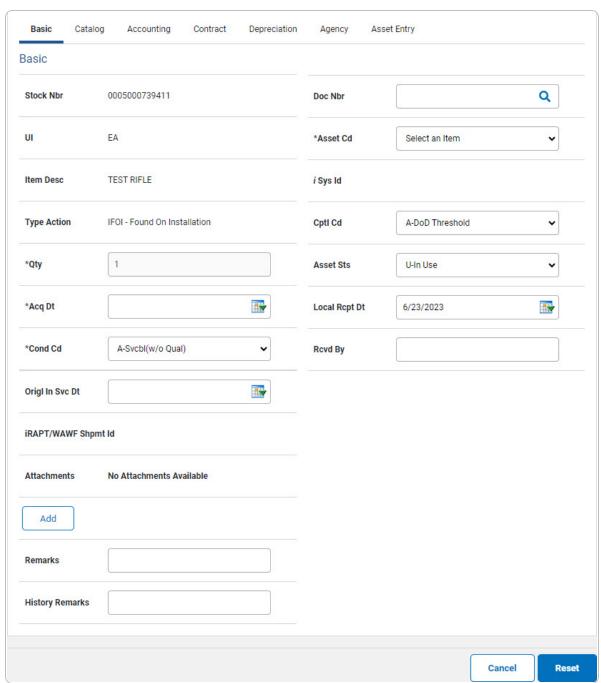

#### Add an Asset

Selecting at any point of this procedure removes all revisions and closes the page. **Bold** numbered steps are required.

- 1. In the Asset Management menu, choose Receiving. The **Asset Receiving Data Entry** page appears.
- 2. Choose Type Action *IFOI Found On Installation*
- 3. Select Continue . The Basic tab displays.
  - A. Use to select the Acq DT, or enter the date (MM/DD/YYYY) in the field provided.
  - **B.** Use to select the Cond Cd.
  - **C.** Enter the Doc NBR, or use \( \frac{Q}{2} \) to browse for the number. This is a 14 alphanumeric character field.
  - **D.** Use Y to select the Asset Cd.