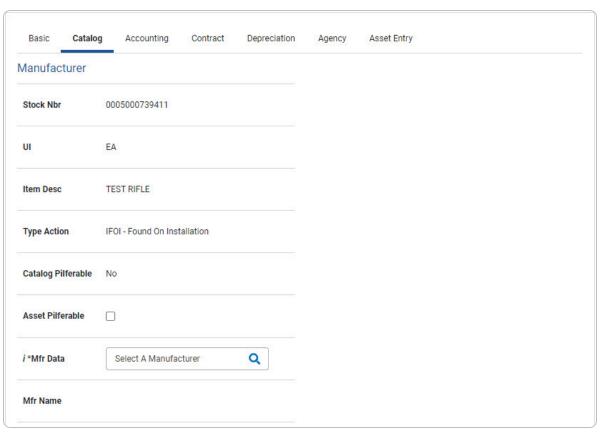

#### Bulk

- **a.** Enter the QTY in the field provided. This is a 6 numeric character field.
- E. Select Add an Attachment page appears.
- 4. Select Catalog. The Catalog Tab displays.
  - **A.** Use or or to assist with the MFR DATA entry. This is a 36 alphanumeric character field.
  - **B.** Enter the MFR YR in the field provided. *This is a 4 numeric character field.*

#### **End Item Serial**

a. Use to select the UII Sts Cd.