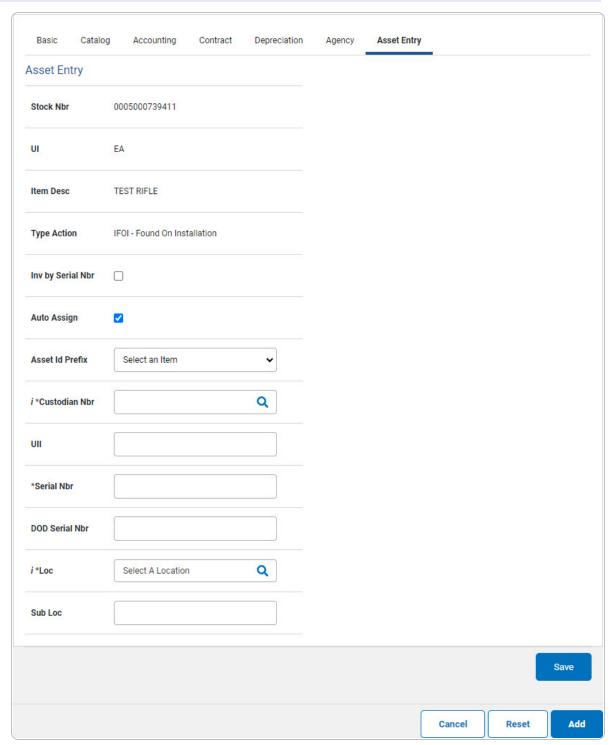

Note

Any additional fields on this tab varies by agency and are not DPAS controlled.

9. Select Asset Entry. The **Asset Entry Tab** appears.

#### **End Item Serial**

- **a.** Enter the ASSET ID in the field provided. *This is a 12alphanumeric character field.*
- **b.** Use **i** or **Q** to browse for the CUSTODIAN NBR entry. *This is a 12 alphanumeric character field.*
- **c.** Enter the UII in the field provided. *This is a 50 alphanumeric character field.*
- **d.** Enter the SERIAL NBR in the field provided. *This is a 30 alphanumeric character field.*
- **e.** Use **i** or **Q** to assist with the Loc entry. *This is a 20 alphanumeric character field.*

#### Component

- a. Use or to browse for the Custodian NBR entry. This is a 12 alphanumeric character field.
- **b.** Enter the UII in the field provided. *This is a 50 alphanumeric character field.*
- **c.** Enter the SERIAL NBR in the field provided. *This is a 30 alphanumeric character field.*
- **d.** Use **i** or **Q** to assist with the Loc entry. *This is a 20 alphanumeric character field.*

#### Bulk

- **a.** Use or to browse for the Custodian NBR entry. This is a 12 alphanumeric character field.
- **b.** Use **i** or **Q** to assist with the Loc entry. *This is a 20 alphanumeric character field.*
- 10. Select Save . The new asset is added to the list panel.