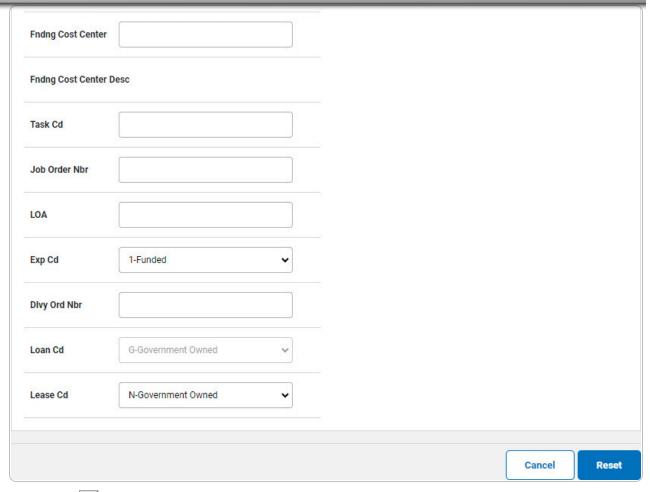

#### Bulk

5. Select Accounting. *The Accounting Tab displays.* 

| Basic Catalo     | g Accounting         | Contract  | Depreciation | Agency |
|------------------|----------------------|-----------|--------------|--------|
| ccounting        |                      |           |              |        |
| Stock Nbr        | 0005000739411        |           |              |        |
| Л                | EA                   |           |              |        |
| tem Desc         | TEST RIFLE           |           |              |        |
| ype Action       | IFOI - Found On Inst | tallation |              |        |
| Fund Cd/ASN      | Select an Item       |           | •            |        |
| Oblign Doc Nbr   |                      |           |              |        |
| Owng Cost Center |                      |           |              |        |

- **A.** Use to select the Fund Cd/ASN.
- 6. Select Contract. The Contract Tab appears.

7. Select Depreciation. The **Depreciation Tab** appears.