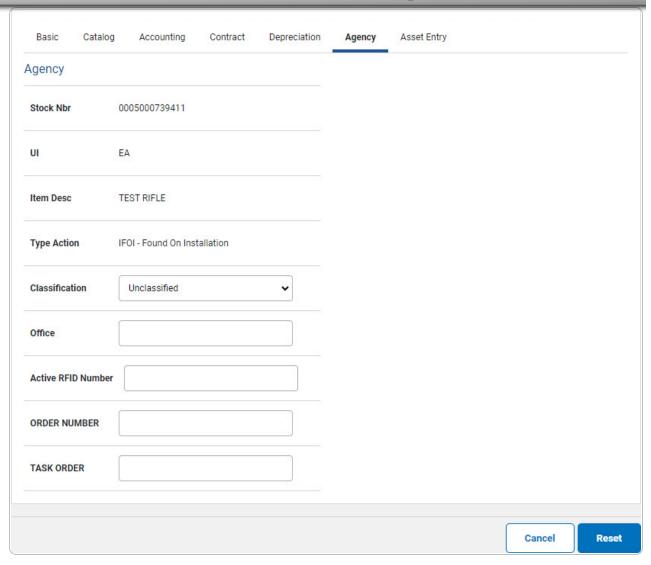

- A. Use to select the ACTIVATION DT, or enter the date (MM/DD/YYYY) in the field provided.
- **B.** Enter the DEPRN PERIOD in the field provided. This is a 3 numeric character field.
- 8. Select Agency. The **Agency Tab** appears.

Note

Any additional fields on this tab varies by agency and are not DPAS controlled.

9. Select Asset Entry. The **Asset Entry Tab** appears.