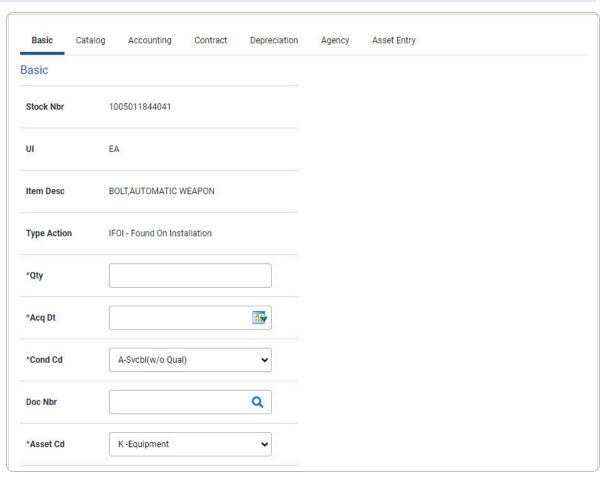

#### Add an Asset

Selecting at any point of this procedure removes all revisions and closes the page. **Bold** numbered steps are required.

- 1. In the Asset Management menu, choose Receiving. The **Asset Receiving Data Entry** page appears.
- 2. Choose Type Action *IFOI Found On Installation*
- 3. Select Continue . The Basic tab displays.
  - A. Use to select the Acq DT, or enter the date (MM/DD/YYYY) in the field provided.
  - **B.** Use to select the Cond Cd.
  - **C.** Enter the Doc NBR, or use \( \frac{Q}{2} \) to browse for the number. This is a 14 alphanumeric character field.
  - **D.** Use Y to select the Asset Cd.

#### Bulk

- **a.** Enter the QTY in the field provided. This is a 6 numeric character field.
- E. Select Add an Attachment page appears.
- 4. Select Catalog. The Catalog Tab displays.
  - **A.** Use or or to assist with the MFR DATA entry. This is a 36 alphanumeric character field.
  - **B.** Enter the MFR YR in the field provided. *This is a 4 numeric character field.*