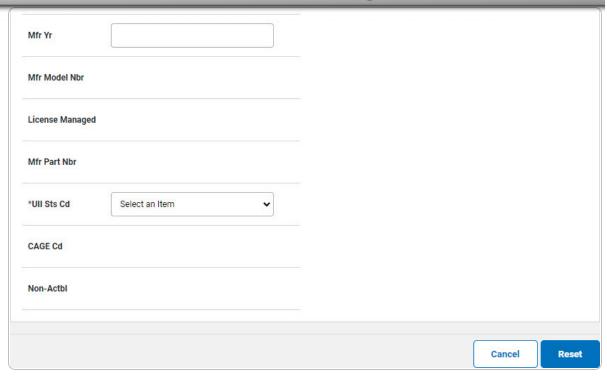

#### Bulk

- **a.** Enter the QTY in the field provided. This is a 6 numeric character field.
- E. Select Add an Attachment page appears.
- 4. Select Catalog. The Catalog Tab displays.
  - **A.** Use or or to assist with the MFR DATA entry. This is a 36 alphanumeric character field.
  - **B.** Enter the MFR YR in the field provided. *This is a 4 numeric character field.*

#### **End Item Serial**

a. Use to select the UII Sts Cd.