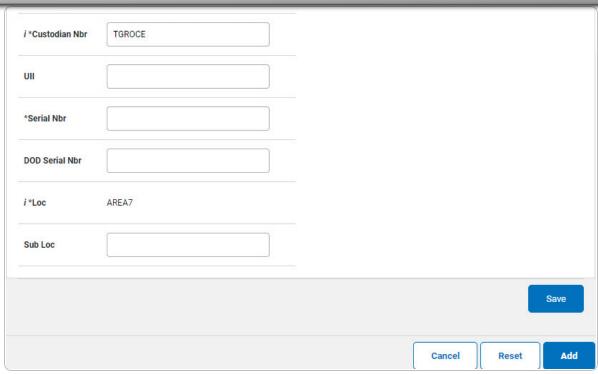

#### **End Item Serial**

- **a.** Enter the ASSET ID in the field provided. *This is a 12alphanumeric character field.*
- **b.** Use **i** or **Q** to browse for the CUSTODIAN NBR entry. *This is a 12 alphanumeric character field.*
- **c.** Enter the UII in the field provided. *This is a 50 alphanumeric character field.*
- **d.** Enter the SERIAL NBR in the field provided. *This is a 30 alphanumeric character field.*
- **e.** Use **i** or **Q** to assist with the Loc entry. *This is a 20 alphanumeric character field.*

#### Component

- a. Use or to browse for the Custodian NBR entry. This is a 12 alphanumeric character field.
- **b.** Enter the UII in the field provided. *This is a 50 alphanumeric character field.*
- **c.** Enter the SERIAL NBR in the field provided. *This is a 30 alphanumeric character field.*
- **d.** Use **i** or **Q** to assist with the Loc entry. *This is a 20 alphanumeric character field.*

#### Bulk

- **a.** Use or to browse for the Custodian NBR entry. This is a 12 alphanumeric character field.
- **b.** Use **i** or **Q** to assist with the Loc entry. *This is a 20 alphanumeric character field.*
- 10. Select Save . The new asset is added to the list panel.