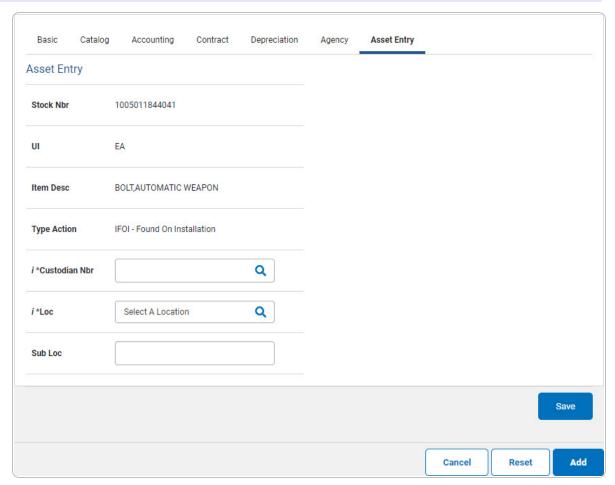

#### **End Item Serial**

- **a.** Enter the ASSET ID in the field provided. *This is a 12alphanumeric character field.*
- **b.** Use **i** or **Q** to browse for the CUSTODIAN NBR entry. *This is a 12 alphanumeric character field.*
- **c.** Enter the UII in the field provided. *This is a 50 alphanumeric character field.*
- **d.** Enter the SERIAL NBR in the field provided. *This is a 30 alphanumeric character field.*
- **e.** Use **i** or **Q** to assist with the Loc entry. *This is a 20 alphanumeric character field.*

#### Component

- a. Use or to browse for the Custodian NBR entry. This is a 12 alphanumeric character field.
- **b.** Enter the UII in the field provided. *This is a 50 alphanumeric character field.*
- **c.** Enter the SERIAL NBR in the field provided. *This is a 30 alphanumeric character field.*
- **d.** Use **i** or **Q** to assist with the Loc entry. *This is a 20 alphanumeric character field.*

#### Bulk

- **a.** Use or to browse for the Custodian NBR entry. This is a 12 alphanumeric character field.
- **b.** Use **i** or **Q** to assist with the Loc entry. *This is a 20 alphanumeric character field.*
- 10. Select Save . The new asset is added to the list panel.