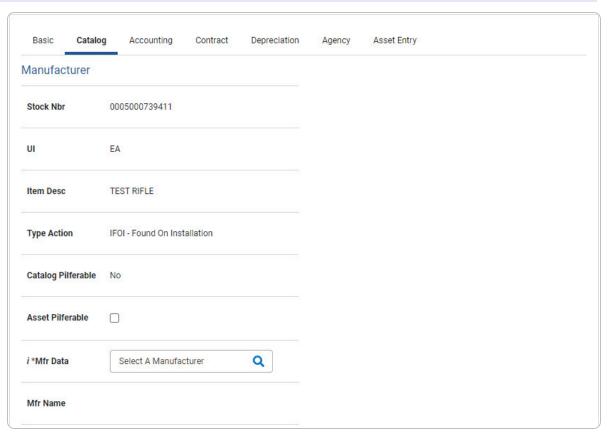

#### Bulk

- **a.** Enter the QTY in the field provided. This is a 6 numeric character field.
- E. Select Add an Attachment page appears.
- 4. Select Catalog. The Catalog Tab displays.
  - **A.** Use or or to assist with the MFR DATA entry. This is a 36 alphanumeric character field.
  - **B.** Enter the MFR YR in the field provided. *This is a 4 numeric character field.*