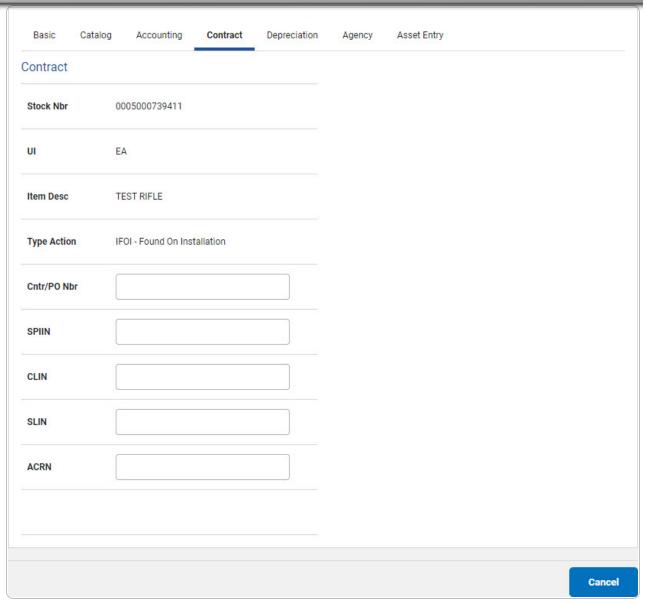

- **A.** Use to select the Fund Cd/ASN.
- 6. Select Contract. The Contract Tab appears.

7. Select Depreciation. The **Depreciation Tab** appears.