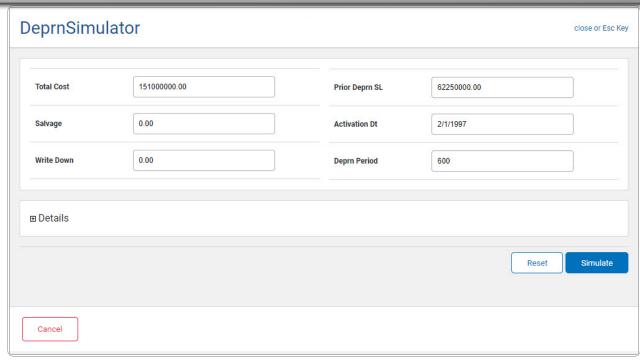

#### **Simulate a Depreciation**

Selecting at any point of this procedure removes all revisions and closes the page. **Bold** numbered steps are required.

1. Select the Simulate Depreciation hyperlink. *The Depreciation Simulator* pop-up window appears.

# **Help Reference Guide**

- A. Enter the Total Cost in the field provided. This is a 15 numeric character field.
- B. Enter the Salvage amount in the field provided. This is a 15 numeric character field.
- C. Enter the Write Down amount in the field provided. *This is a 9 numeric character field.*
- D. Enter the PRIOR DEPRN SL amount in the field provided. This is a 15 numeric character field.
- E. Enter the ACTIVATION DT (MM/DD/YYYY) in the field provided.
- F. Enter the DEPRN PERIOD in the field provided. This is a 3 numeric character field.
- 2. Select Details . The Details grid appears.