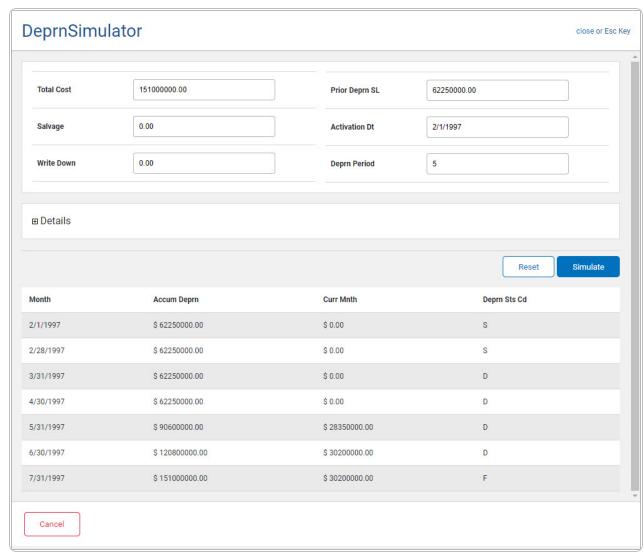

- G. Enter the PRR YEAR ACCUMD DEPRN in the field provided. *This is a 15 numeric character field.*
- 3. Select Simulate . Results display in the Depreciation Results Grid below.