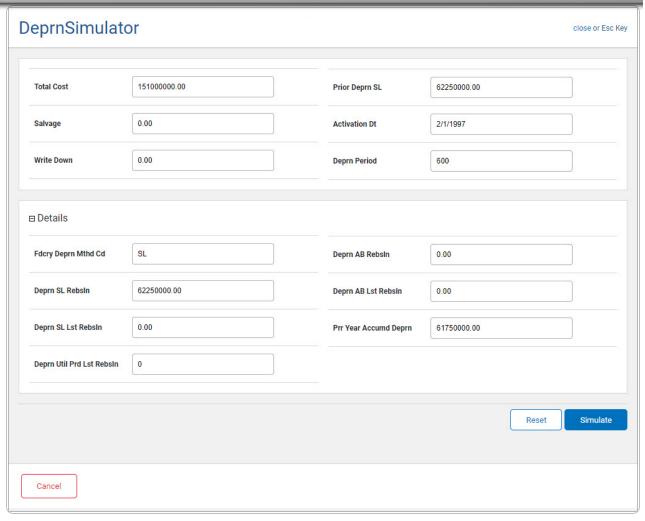

# **Help Reference Guide**

- A. Enter the Total Cost in the field provided. This is a 15 numeric character field.
- B. Enter the Salvage amount in the field provided. This is a 15 numeric character field.
- C. Enter the Write Down amount in the field provided. *This is a 9 numeric character field.*
- D. Enter the PRIOR DEPRN SL amount in the field provided. This is a 15 numeric character field.
- E. Enter the ACTIVATION DT (MM/DD/YYYY) in the field provided.
- F. Enter the DEPRN PERIOD in the field provided. This is a 3 numeric character field.
- 2. Select Details . The Details grid appears.

# **Help Reference Guide**

- A. Enter the FDCRY DEPRN MTHD CD in the field provided. This is a 2 alphanumeric character field.
- B. Enter the DEPRN SL REBSLN in the field provided. *This is a 15 numeric character field.*
- C. Enter the DEPRN SL LST REBSLN amount in the field provided. *This is a 15 numeric character field.*
- D. Enter the DEPRN UTIL PRD LST REBSLN amount in the field provided. *This is a 15 numeric character field.*
- E. Enter the DEPRN AB REBSLN amount in the field provided. *This is a 15 numeric character field*.
- F. Enter the DEPRN AB LST REBSLN in the field provided. *This is a 15 numeric character field.*

- G. Enter the PRR YEAR ACCUMD DEPRN in the field provided. *This is a 15 numeric character field.*
- 3. Select Simulate . Results display in the Depreciation Results Grid below.