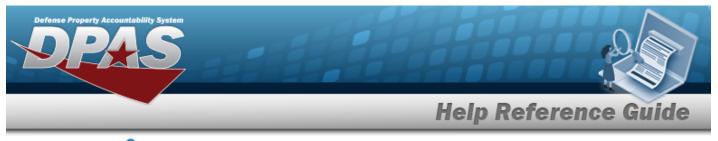

DPAS Helpdesk

1-844-843-3727

Property Accountability System

**Help Reference Guide** 

| Docume       | Document Nbr Browse close or Esc Key |   |             |                  |  |  |  |  |
|--------------|--------------------------------------|---|-------------|------------------|--|--|--|--|
| Instructions | 5                                    |   |             |                  |  |  |  |  |
| DODAAC       | BROOKS                               |   | User Id     |                  |  |  |  |  |
| Range Desc   | INCREASE                             | ~ |             |                  |  |  |  |  |
|              |                                      |   |             | Reset Add Search |  |  |  |  |
| Select       | Doc Nbr                              |   | Doc Nbr Typ | User Id          |  |  |  |  |
| Select       | BR00KS40711001                       |   | Increase    | BPGROCE          |  |  |  |  |
| Select       | BR00KS40711000                       |   | Increase    | BPGROCE          |  |  |  |  |
|              |                                      |   |             |                  |  |  |  |  |
| Cancel       |                                      |   |             |                  |  |  |  |  |

6. Choose the Select hyperlink next to the desired Document Number. *The pop-up window closes and the selected Document Number appears in the previous screen.* 