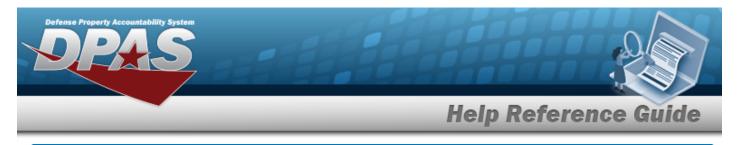

| Document Nbr Browse |                |   |         |       |           |  |  |
|---------------------|----------------|---|---------|-------|-----------|--|--|
| Instructions        |                |   |         |       |           |  |  |
| DODAAC              |                |   | User Id |       |           |  |  |
| Range Desc          | Select an Item | ~ |         |       |           |  |  |
|                     |                |   |         | Reset | dd Search |  |  |
| Cancel              |                |   |         |       |           |  |  |

- 2. Enter the DoDAAC in the field provided. *This is a 6 alphanumeric character field*.
- 3. Use  $\checkmark$  to select the desired Range Desc.
- 4. Enter the USER ID in the field provided. *This is an 8 alphanumeric character field*.

Search . Results display in the Document Number Grid below.

5.

OR

Select

Select Add . The latest number in the requested series automatically has 1 added to it, and is displayed in the in the Document Number Grid below.