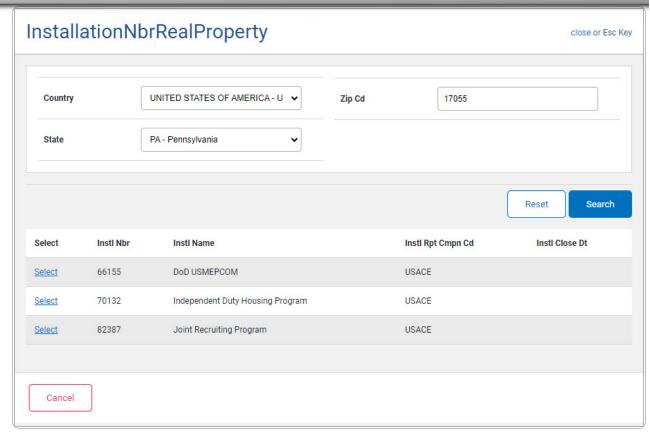

# **Help Reference Guide**

1. Select  $^{\mathbf{Q}}$  . The **Instl NBR Browse** pop-up window appears.

- 2. Use to select the Country.
- 3. Use to select the State.
- 4. Enter the ZIP CD in the field provided. This is a 10 alphanumeric character field.
- 5. Select to begin the query. Results display in the INSTL NBR Grid below.

## **Help Reference Guide**

6. Choose the Select hyperlink next to the desired INSTL NBR. The pop-up window closes and the selected INSTL NBR appears in the previous screen.