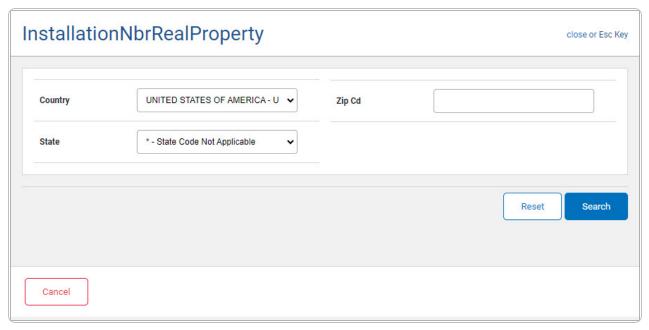

### **Overview**

The Installation Number Browse pop-up window allows searching for a Real Property's military installation by country, state, and ZIP CD.

# **Help Reference Guide**

1. Select  $^{\mathbf{Q}}$  . The **Instl NBR Browse** pop-up window appears.

- 2. Use to select the Country.
- 3. Use to select the State.
- 4. Enter the ZIP CD in the field provided. This is a 10 alphanumeric character field.
- 5. Select to begin the query. Results display in the INSTL NBR Grid below.