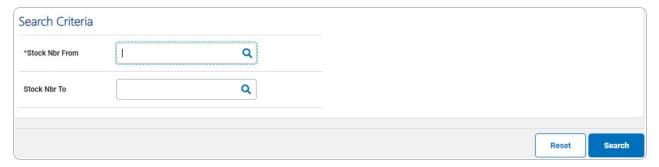

#### **Search for a Stock Number**

One or more of the Search Criteria fields can be entered to isolate the results. By default, all results are displayed. Selecting at any point of this procedure returns all fields to the default "All" setting.

1. In the Search Criteria box, narrow the results by entering one of the following optional fields.

- **A.** Enter the STOCK NBR FROM, or use quantum to browse for the entry. This is a 15 alphanumeric character field.
- 2. Select Search . The **Stock Number/Selected Mass Change** page appears.