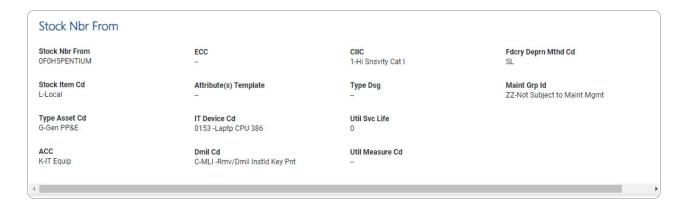

#### **Update the Stock Number/Selected Mass Change**

Selecting at any point of this procedure removes all revisions and closes the page. **Bold** numbered steps are required.

1. Select Search . The Stock Number/Selected Mass Change Update page opens.

# **Help Reference Guide**

- A. Verify the STOCK NBR FROM grid.
- B. Update the STOCK NBR To grid.
- 2. Select Update . The Stock Number/Selected Mass Update Batch Submission page appears.