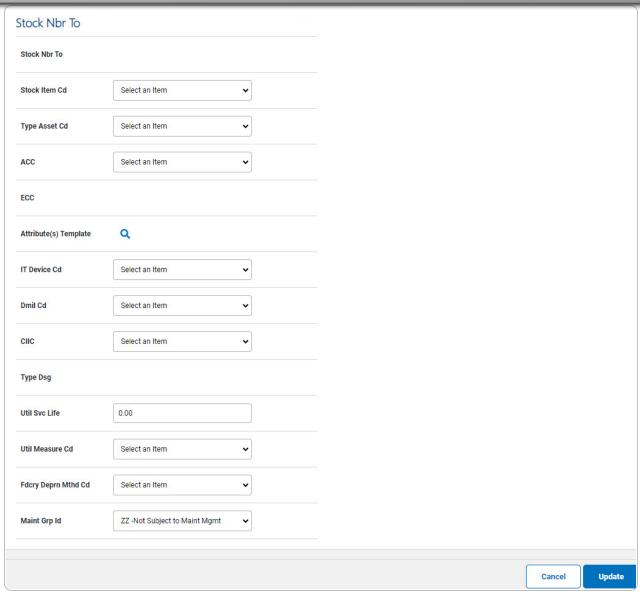

# **Help Reference Guide**

- A. Verify the STOCK NBR FROM grid.
- B. Update the STOCK NBR To grid.
- 2. Select Update . The Stock Number/Selected Mass Update Batch Submission page appears.