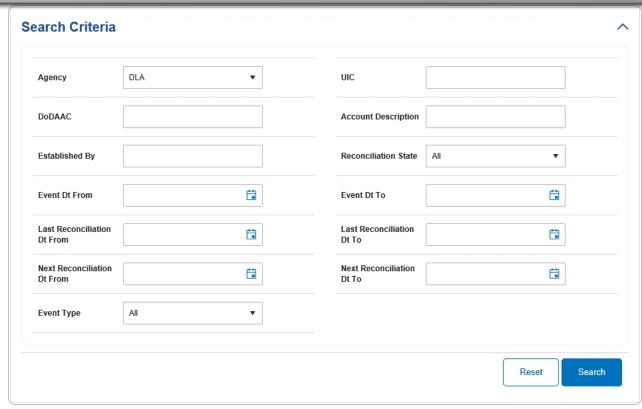

### **Search for a Registry Account History**

One or more of the Search Criteria fields can be entered to isolate the results. By default, all results are displayed. Selecting at any point of this procedure returns all fields to the default "All" setting.

1. In the Search Criteria panel, narrow the results by entering one of the following optional fields

# **Help Reference Guide**

2. Select Search . The results display in the Search Results grid.