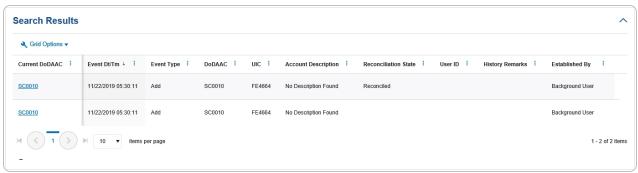

# **Help Reference Guide**

2. Select Search . The results display in the Search Results grid.