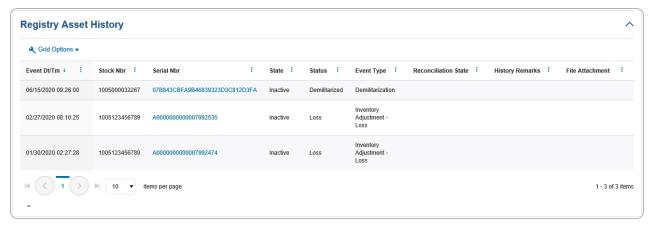

# **Help Reference Guide**

2. Select . The results display in the Search Results grid.