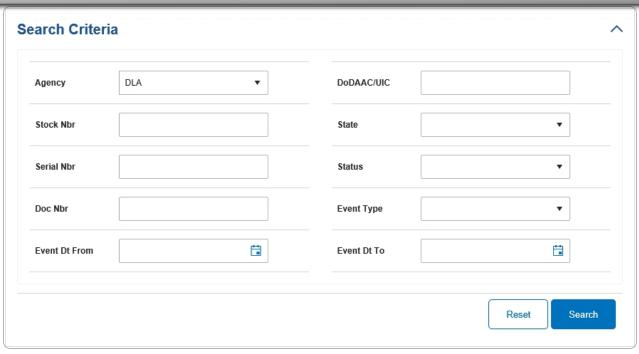

#### Search for a Registry Asset History

One or more of the Search Criteria fields can be entered to isolate the results. By default, all results are displayed. Selecting at any point of this procedure returns all fields to the default "All" setting.

1. In the Search Criteria panel, narrow the results by entering one or more of the following optional fields: