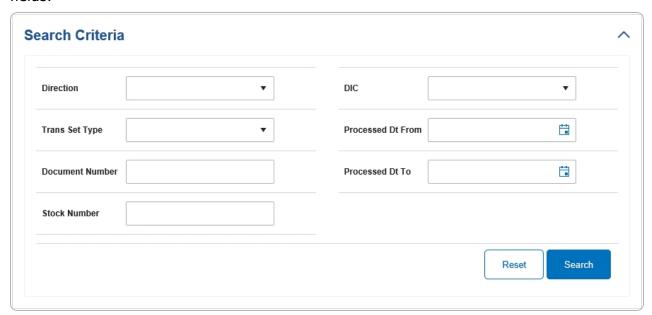

## **DLMS Transactions**

#### **Overview**

The Small Arms / Light Weapons Registry module Defense Logistics Management Standards DLMS Transaction page displays all the incoming and outgoing DLMS transactions.

## **Navigation**

Registry > DLMS Transactions > DLMS Transactions page

### **Procedure**

#### **Search for a DLMS Transaction**

One or more of the Search Criteria fields can be entered to isolate the results. By default, all results are displayed. Selecting at any point of this procedure returns all fields to the default "All" setting.

1. In the Search Criteria box, narrow the results by entering one of the following optional fields.





# **Help Reference Guide**

2. Select Search Results appear in the panel below.