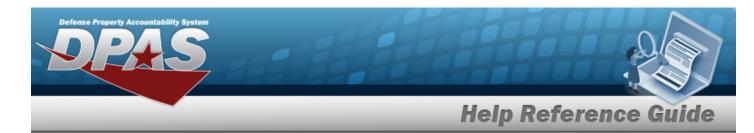

#### **Search for a DLMS Transaction**

One or more of the Search Criteria fields can be entered to isolate the results. By default, all results are displayed. Selecting at any point of this procedure returns all fields to the default "All" setting.

1. In the Search Criteria box, narrow the results by entering one of the following optional fields.