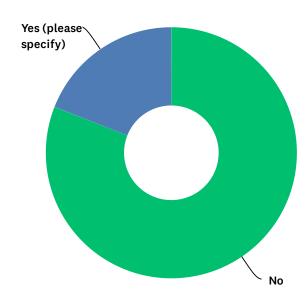

## Q7 Did you experience any technical difficulties?

Answered: 21 Skipped: 0

| ANSWER CHOICES       | RESPONSES |    |
|----------------------|-----------|----|
| No                   | 80.95%    | 17 |
| Yes (please specify) | 19.05%    | 4  |
| TOTAL                |           | 21 |

| # | YES (PLEASE SPECIFY)                     | DATE              |
|---|------------------------------------------|-------------------|
| 1 | my vpn dropped connection                | 8/26/2020 1:37 PM |
| 2 | some sound feedback                      | 8/25/2020 1:46 PM |
| 3 | No                                       | 8/25/2020 1:45 PM |
| 4 | Did not know Adobe Connect was required. | 8/25/2020 1:45 PM |