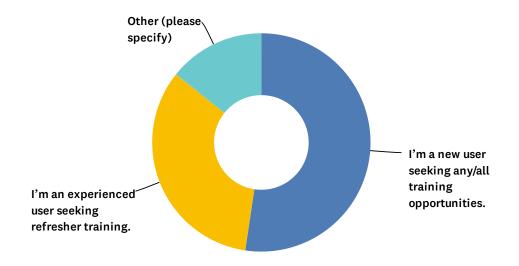

# Q3 Which of the following best describes your reason for attending the webinar?

Answered: 21 Skipped: 0

| ANSWER CHOICES                                                    | RESPONSES |    |
|-------------------------------------------------------------------|-----------|----|
| I'm considering implementing DPAS and wanted to see how it works. | 0.00%     | 0  |
| I'm a new user seeking any/all training opportunities.            | 52.38%    | 11 |
| I'm an experienced user seeking refresher training.               | 33.33%    | 7  |
| Other (please specify)                                            | 14.29%    | 3  |
| TOTAL                                                             |           | 21 |

| # | OTHER (PLEASE SPECIFY)                                                       | DATE              |
|---|------------------------------------------------------------------------------|-------------------|
| 1 | Learning any and all training opportunities to help better myself at my job. | 8/25/2020 1:46 PM |
| 2 | I'm the Supply AO and wanted to see how DPAS works in Supply                 | 8/25/2020 1:45 PM |
| 3 | Wanting to become more familiar with DPAS.                                   | 8/25/2020 1:45 PM |