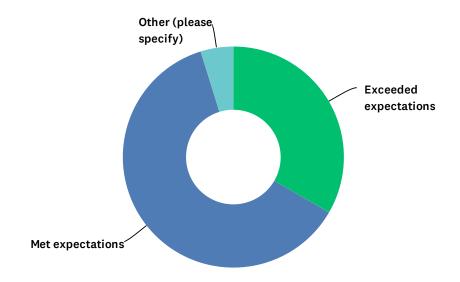

## Q5 How would you rate the usefulness of the webinar?

| ANSWER CHOICES         | RESPONSES |    |
|------------------------|-----------|----|
| Exceeded expectations  | 28.57%    | 6  |
| Met expectations       | 66.67%    | 14 |
| Below expectations     | 0.00%     | 0  |
| Other (please specify) | 4.76%     | 1  |
| TOTAL                  |           | 21 |

| # | OTHER (PLEASE SPECIFY) | DATE              |
|---|------------------------|-------------------|
| 1 | Exceeded Expectations  | 8/25/2020 1:45 PM |