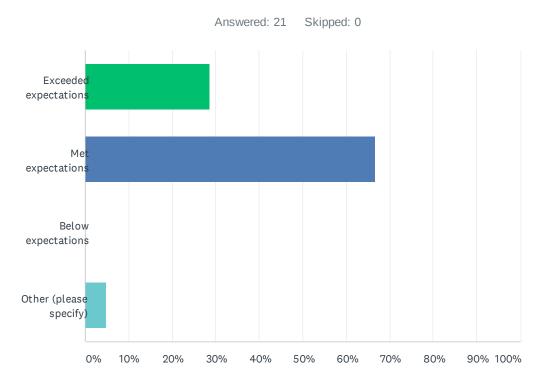

## Q5 How would you rate the usefulness of the webinar?

| ANSWER CHOICES         | RESPONSES |    |
|------------------------|-----------|----|
| Exceeded expectations  | 28.57%    | 6  |
| Met expectations       | 66.67%    | 14 |
| Below expectations     | 0.00%     | 0  |
| Other (please specify) | 4.76%     | 1  |
| TOTAL                  |           | 21 |

| # | OTHER (PLEASE SPECIFY) | DATE              |
|---|------------------------|-------------------|
| 1 | Exceeded Expectations  | 8/25/2020 1:45 PM |