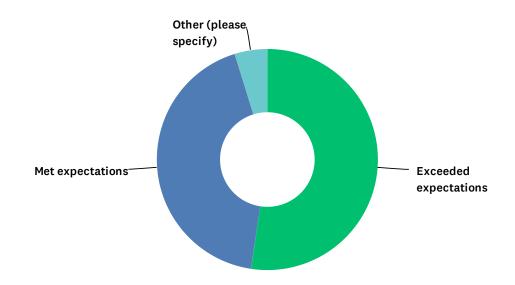

# Q4 How would you rate your instructor (subject matter knowledge, pace of instruction, organization, etc...)?

Answered: 21 Skipped: 0

| ANSWER CHOICES         | RESPONSES |    |
|------------------------|-----------|----|
| Exceeded expectations  | 52.38%    | 11 |
| Met expectations       | 42.86%    | 9  |
| Below expectations     | 0.00%     | 0  |
| Other (please specify) | 4.76%     | 1  |
| TOTAL                  |           | 21 |

| # | OTHER (PLEASE SPECIFY) | DATE              |
|---|------------------------|-------------------|
| 1 | Exceeded Expectations  | 8/25/2020 1:45 PM |