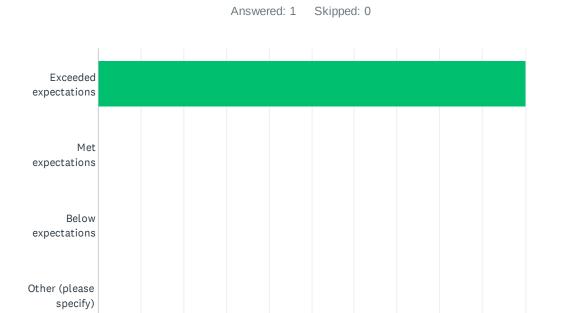

## Q5 How would you rate the usefulness of the webinar?

| ANSWER CHOICES         | RESPONSES |   |
|------------------------|-----------|---|
| Exceeded expectations  | 100.00%   | 1 |
| Met expectations       | 0.00%     | 0 |
| Below expectations     | 0.00%     | 0 |
| Other (please specify) | 0.00%     | 0 |
| TOTAL                  |           | 1 |