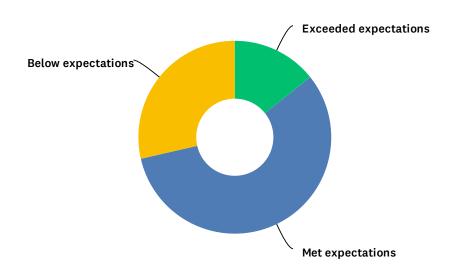

# Q4 How would you rate your instructor (subject matter knowledge, pace of instruction, organization, etc...)?

Answered: 7 Skipped: 0

| ANSWER CHOICES         | RESPONSES |   |
|------------------------|-----------|---|
| Exceeded expectations  | 28.57%    | 2 |
| Met expectations       | 57.14%    | 4 |
| Below expectations     | 0.00%     | 0 |
| Other (please specify) | 14.29%    | 1 |
| TOTAL                  |           | 7 |

| # | OTHER (PLEASE SPECIFY) | DATE             |
|---|------------------------|------------------|
| 1 | NA                     | 2/7/2022 8:44 AM |