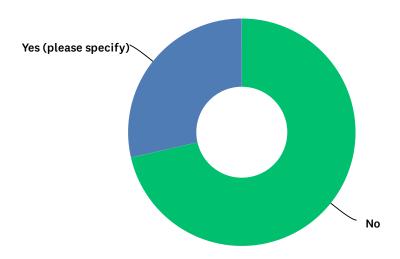

## Q7 Did you experience any technical difficulties?

Answered: 7 Skipped: 0

| ANSWER CHOICES       | RESPONSES |   |
|----------------------|-----------|---|
| No                   | 71.43%    | 5 |
| Yes (please specify) | 28.57%    | 2 |
| TOTAL                |           | 7 |

| # | YES (PLEASE SPECIFY)                                    | DATE             |
|---|---------------------------------------------------------|------------------|
| 1 | DLA browser buffering issues                            | 2/7/2022 9:43 AM |
| 2 | Could not view the link locked up each time I attempted | 2/7/2022 8:44 AM |