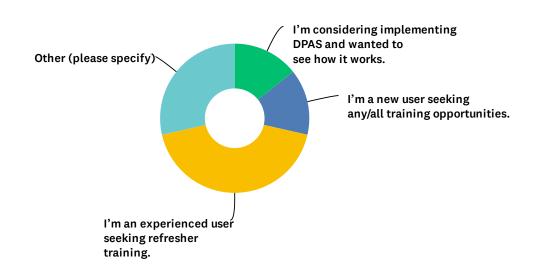

## Q3 Which of the following best describes your reason for attending the webinar?

Answered: 7 Skipped: 0

| ANSWER CHOICES                                                    | RESPONSES |   |
|-------------------------------------------------------------------|-----------|---|
| I'm considering implementing DPAS and wanted to see how it works. | 14.29%    | 1 |
| I'm a new user seeking any/all training opportunities.            | 14.29%    | 1 |
| I'm an experienced user seeking refresher training.               | 42.86%    | 3 |
| Other (please specify)                                            | 28.57%    | 2 |
| TOTAL                                                             |           | 7 |

| # | OTHER (PLEASE SPECIFY)        | DATE               |
|---|-------------------------------|--------------------|
| 1 | Information                   | 1/25/2022 3:38 PM  |
| 2 | I receive an email to view it | 1/25/2022 12:14 PM |