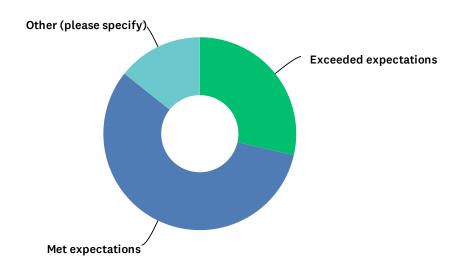

# Q4 How would you rate your instructor (subject matter knowledge, pace of instruction, organization, etc...)?

Answered: 7 Skipped: 0

| ANSWER CHOICES         | RESPONSES |   |
|------------------------|-----------|---|
| Exceeded expectations  | 28.57%    | 2 |
| Met expectations       | 57.14%    | 4 |
| Below expectations     | 0.00%     | 0 |
| Other (please specify) | 14.29%    | 1 |
| TOTAL                  |           | 7 |

| # | OTHER (PLEASE SPECIFY) | DATE             |
|---|------------------------|------------------|
| 1 | NA                     | 2/7/2022 8:44 AM |