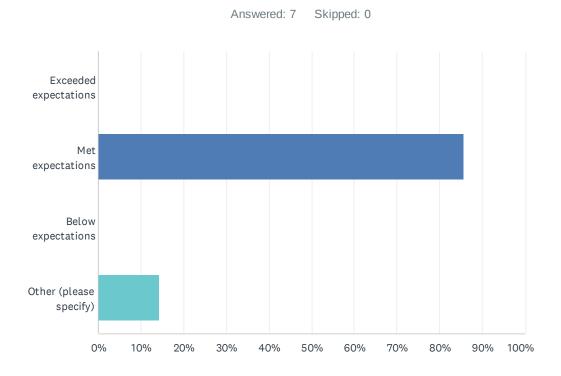

## Q5 How would you rate the usefulness of the webinar?

| ANSWER CHOICES         | RESPONSES |   |
|------------------------|-----------|---|
| Exceeded expectations  | 0.00%     | 0 |
| Met expectations       | 85.71%    | 6 |
| Below expectations     | 0.00%     | 0 |
| Other (please specify) | 14.29%    | 1 |
| TOTAL                  |           | 7 |

| # | OTHER (PLEASE SPECIFY) | DATE             |
|---|------------------------|------------------|
| 1 | NA                     | 2/7/2022 8:44 AM |