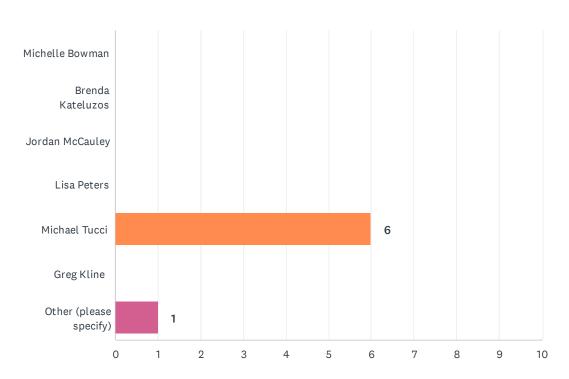

## Q2 Who was the technical trainer (presenter)?

| ANSWER CHOICES         | RESPONSES |   |
|------------------------|-----------|---|
| Michelle Bowman        | 0.00%     | 0 |
| Brenda Kateluzos       | 0.00%     | 0 |
| Jordan McCauley        | 0.00%     | 0 |
| Lisa Peters            | 0.00%     | 0 |
| Michael Tucci          | 85.71%    | 6 |
| Greg Kline             | 0.00%     | 0 |
| Other (please specify) | 14.29%    | 1 |
| TOTAL                  |           | 7 |

| # | OTHER (PLEASE SPECIFY) | DATE             |
|---|------------------------|------------------|
| 1 | NA                     | 2/7/2022 8:44 AM |